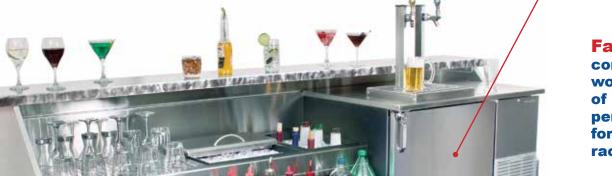

PBGR96-18 Shown with BB36 model refrigerator

PBG models have a seamless welded glass storage pan with perforated insert and storage for three glass racks below.

The base and bar top on both families of portable bars can be extended to create a 36" wide space for on-board refrigeration.\*

Heavy-duty 4" rubberized casters. The two bartender side corner casters are locking.

Iced beverage storage bin with separate drain to prevent contamination of ice used to make cocktails.

Stainless steel bottle rail with ABS plastic sound deadening covers. Rail includes clear snap-on liquor identification label cover. Rail designed to accommodate 2-liter bottles.

Iced beverage storage bin drain includes flexible hose and on/off valve for draining when convenient.

Stainless steel front and side panels are welded to the 16-gauge stainless steel base for incredible durability.