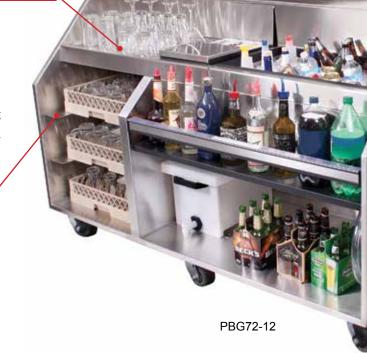

PBGR96-18 Shown with BB36 model refrigerator

PBG models have a seamless welded glass storage pan with perforated insert and storage for three glass racks below.

The base and bar top on both families of portable bars can be extended to create a 36" wide space for on-board refrigeration.\*

PBC models have a cup storage well for three rows up to 4-1/4" in diameter.

Family 2 - Units for glassware come with a glass storage work surface area consisting of a seamless-welded pan with perforated insert and rack slides for storing three 20" x 20" glass racks below.