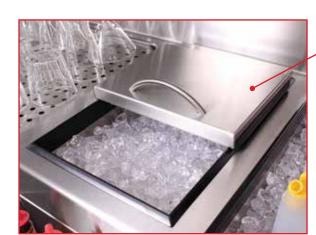

Bar top has hemmed and welded construction to eliminate any sharp edges.

Cocktail ice bin has a sliding stainless steel cover.

6-gallon plastic drain tank has on-off valve to collect melting ice water from cocktail bin.

Heavy-duty 4" rubberized casters. The two bartender side corner casters are locking.

Iced beverage storage bin with separate drain to prevent contamination of ice used to make cocktails.

Stainless steel bottle rail with ABS plastic sound deadening covers. Rail includes clear snap-on liquor identification label cover. Rail designed to accommodate 2-liter bottles.