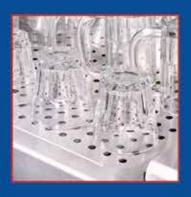

PBGR96-18 Shown with BB36 model refrigerator

PBG models have a seamless welded glass storage pan with perforated insert and storage for three glass racks below.

The base and bar top on both families of portable bars can be extended to create a 36" wide space for on-board refrigeration.\*