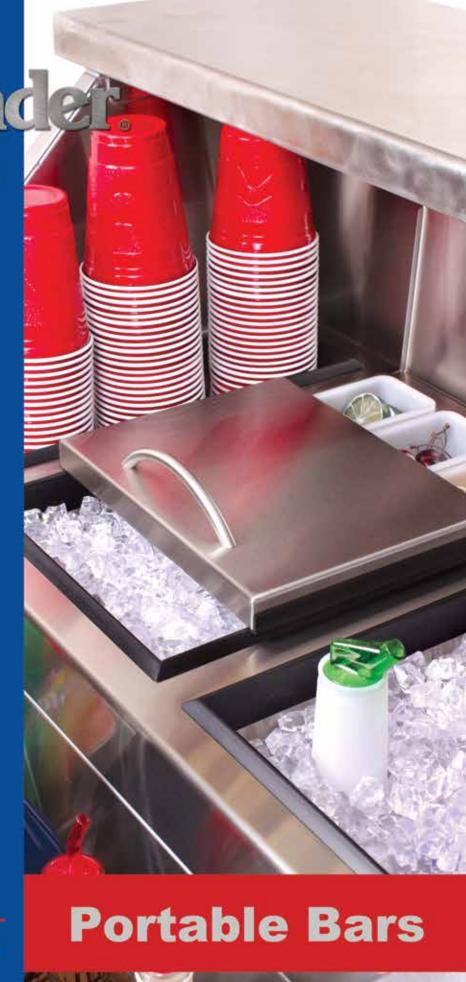

Bar top has hemmed and welded construction to eliminate any sharp edges.

Cocktail ice bin has a sliding stainless steel cover.

6-gallon plastic drain tank has on-off valve to collect melting ice water from cocktail bin.

Heavy-duty 4" rubberized casters. The two bartender side corner casters are locking.

Iced beverage storage bin with separate drain to prevent contamination of ice used to make cocktails.

Stainless steel bottle rail with ABS plastic sound deadening covers. Rail includes clear snap-on liquor identification label cover. Rail designed to accommodate 2-liter bottles.

Iced beverage storage bin drain includes flexible hose and on/off valve for draining when convenient.

Stainless steel front and side panels are welded to the 16-gauge stainless steel base for incredible durability.