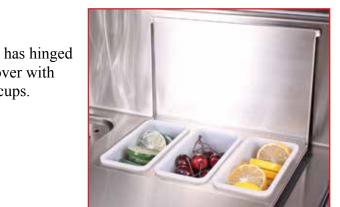

Bar top has hemmed and welded construction to eliminate any sharp edges.

Cocktail ice bin has a sliding stainless steel cover.

6-gallon plastic drain tank has on-off valve to collect melting ice water from cocktail bin.