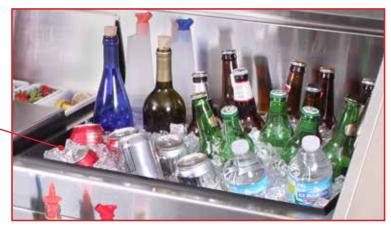

Heavy-duty 4" rubberized casters. The two bartender side corner casters are locking.

Iced beverage storage bin with separate drain to prevent contamination of ice used to make cocktails.

Stainless steel bottle rail with ABS plastic sound deadening covers. Rail includes clear snap-on liquor identification label cover. Rail designed to accommodate 2-liter bottles.