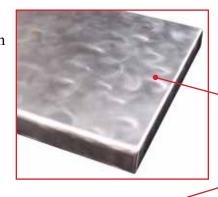

## **Features Common To All Portable Bars**

Stylish feathered jewel finish on bar top hides scratches.

Stainless steel bar top and front and side panels have a plastic honeycomb core for durability and sound deadening.

Bar top has hemmed and welded construction to eliminate any sharp edges.

Cocktail ice bin has a sliding stainless steel cover.

6-gallon plastic drain tank has on-off valve to collect melting ice water from cocktail bin.