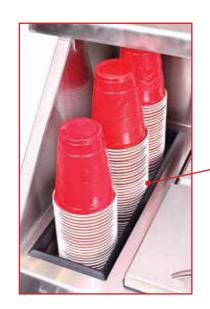

Glastend:

A Family Company Manufacturing in the USA

Expect more more flexibility more features

Glastender portable bars come in 2 Basic Families based on your style of service.

Family 1 - Units for stackable cups include a well for cup storage.

PBC models have a cup storage well for three rows up to 4-1/4" in diameter.

Family 2 - Units for glassware come with a glass storage work surface area consisting of a seamless-welded pan with perforated insert and rack slides for storing three 20" x 20" glass racks below.