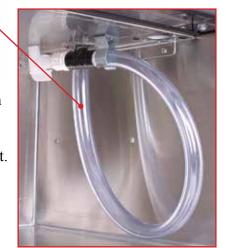

Iced beverage storage bin drain includes flexible hose and on/off valve for draining when convenient.

Stainless steel front and side panels are welded to the 16-gauge stainless steel base for incredible durability.