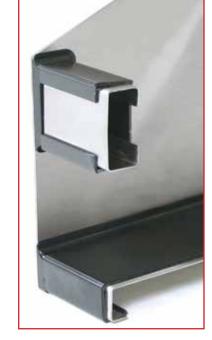

Heavy-duty 4" rubberized casters. The two bartender side corner casters are locking.

Iced beverage storage bin with separate drain to prevent contamination of ice used to make cocktails.

Stainless steel bottle rail with ABS plastic sound deadening covers. Rail includes clear snap-on liquor identification label cover. Rail designed to accommodate 2-liter bottles.