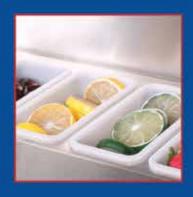

PBC models have a cup storage well for three rows up to 4-1/4" in diameter.

Family 2 - Units for glassware come with a glass storage work surface area consisting of a seamless-welded pan with perforated insert and rack slides for storing three 20" x 20" glass racks below.