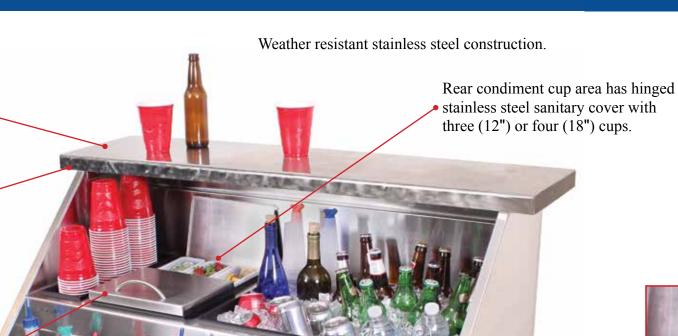

## **Features Common To All Portable Bars**

Stylish feathered jewel finish on bar top hides scratches.

Stainless steel bar top and front and side panels have a plastic honeycomb core for durability and sound deadening.

Bar top has hemmed and welded construction to eliminate any sharp edges.

Cocktail ice bin has a sliding stainless steel cover.

6-gallon plastic drain tank has on-off valve to collect melting ice water from cocktail bin.

Heavy-duty 4" rubberized casters. The two bartender side corner casters are locking.

Iced beverage storage bin with separate drain to prevent contamination of ice used to make cocktails.

Stainless steel bottle rail with ABS plastic sound deadening covers. Rail includes clear snap-on liquor identification label cover. Rail designed to accommodate 2-liter bottles.

Iced beverage storage bin drain includes flexible hose and on/off valve for draining when convenient.

Stainless steel front and side panels are welded to the 16-gauge stainless steel base for incredible durability.