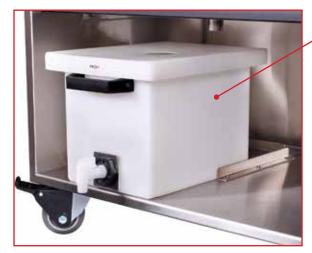

Bar top has hemmed and welded construction to eliminate any sharp edges.

Cocktail ice bin has a sliding stainless steel cover.

6-gallon plastic drain tank has on-off valve to collect melting ice water from cocktail bin.