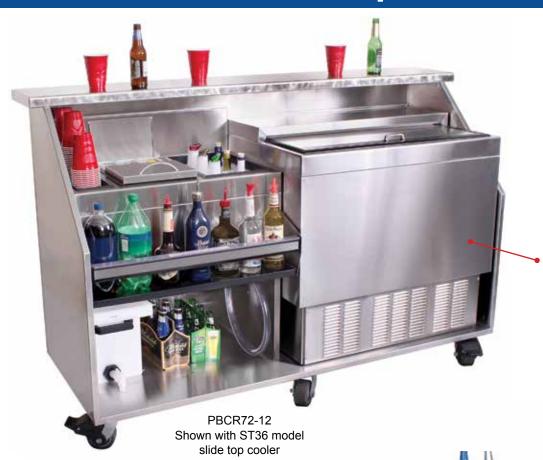

PBGR96-18 Shown with BB36 model refrigerator

PBG models have a seamless welded glass storage pan with perforated insert and storage for three glass racks below.

The base and bar top on both families of portable bars can be extended to create a 36" wide space for on-board refrigeration.\*

\* Glastender refrigerator models BB36 or ST36 recommended. See specification sheet for additional information.

Bar top has hemmed and welded construction to eliminate any sharp edges.

Cocktail ice bin has a sliding stainless steel cover.

6-gallon plastic drain tank has on-off valve to collect melting ice water from cocktail bin.

Heavy-duty 4" rubberized casters. The two bartender side corner casters are locking.

Iced beverage storage bin with separate drain to prevent contamination of ice used to make cocktails.

Stainless steel bottle rail with ABS plastic sound deadening covers. Rail includes clear snap-on liquor identification label cover. Rail designed to accommodate 2-liter bottles.

Iced beverage storage bin drain includes flexible hose and on/off valve for draining when convenient.

Stainless steel front and side panels are welded to the 16-gauge stainless steel base for incredible durability.