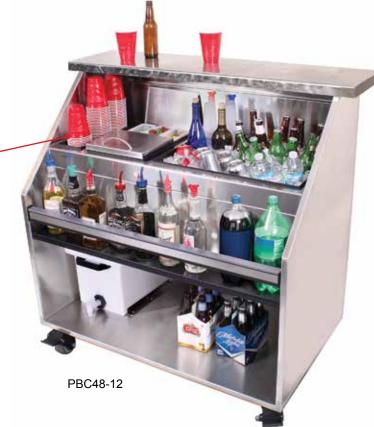

Glastend:

A Family Company Manufacturing in the USA

Expect more more flexibility more features

Glastender portable bars come in 2 Basic Families based on your style of service.

Family 1 - Units for stackable cups include a well for cup storage.

PBC models have a cup storage well for three rows up to 4-1/4" in diameter.

Family 2 - Units for glassware come with a glass storage work surface area consisting of a seamless-welded pan with perforated insert and rack slides for storing three 20" x 20" glass racks below.

Bar top has hemmed and welded construction to eliminate any sharp edges.

Cocktail ice bin has a sliding stainless steel cover.

6-gallon plastic drain tank has on-off valve to collect melting ice water from cocktail bin.

Heavy-duty 4" rubberized casters. The two bartender side corner casters are locking.

Iced beverage storage bin with separate drain to prevent contamination of ice used to make cocktails.

Stainless steel bottle rail with ABS plastic sound deadening covers. Rail includes clear snap-on liquor identification label cover. Rail designed to accommodate 2-liter bottles.

Iced beverage storage bin drain includes flexible hose and on/off valve for draining when convenient.

Stainless steel front and side panels are welded to the 16-gauge stainless steel base for incredible durability.