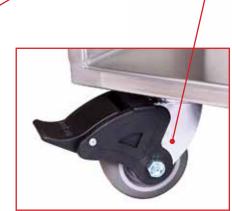

Heavy-duty 4" rubberized casters. The two bartender side corner casters are locking.

Iced beverage storage bin with separate drain to prevent contamination of ice used to make cocktails.

Stainless steel bottle rail with ABS plastic sound deadening covers. Rail includes clear snap-on liquor identification label cover. Rail designed to accommodate 2-liter bottles.