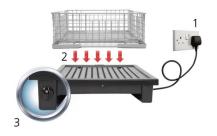

#### **Easy To Install And Use**

The Airack™ Lite is supplied with a 3 pin plug for a wall socket. Simply remove the glass basket from the glasswasher, place the basket onto the top cover and turn the timer to the desired drying time. Any excess water collects in the top cover and this can be removed and tipped into a bowl or sink.