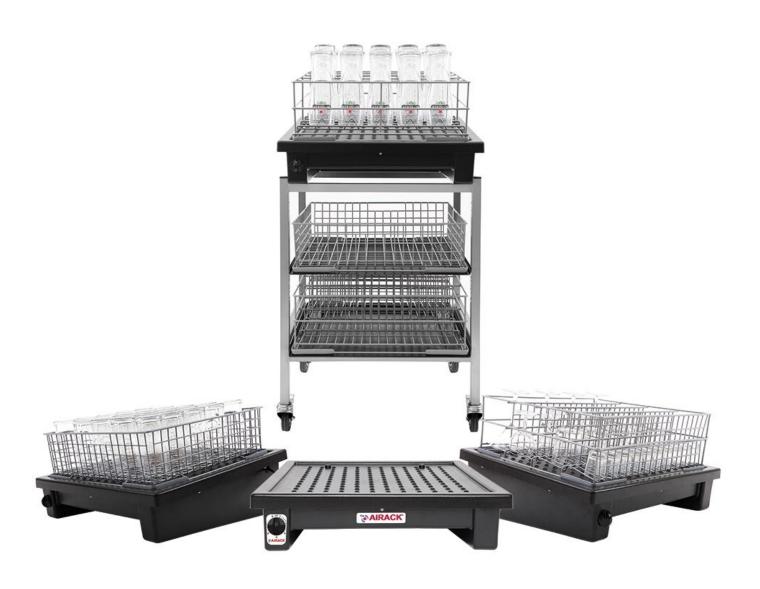

#### **Available In 3 Sizes**

The Airack™ Lite is available in a 40, 45 or 50 size and each size is relevant to the size of glasswasher basket being used. The 40 accommodates any basket measuring up to 40cm² or smaller. The 45 accommodates any basket up to 45cm² or smaller. The 50 accommodates any basket up to 50cm² or smaller.

#### Siting

Positioning should be on a sound level surface with adequate clearance for servicing.

The Airack™ Lite can be mounted onto a purpose made basket stand providing optimum working height. It is recommended that if the The Airack™ Lite is mounted on a stand then the unit should be placed within close proximity of the glasswasher and no further than one metre from an electrical socket.