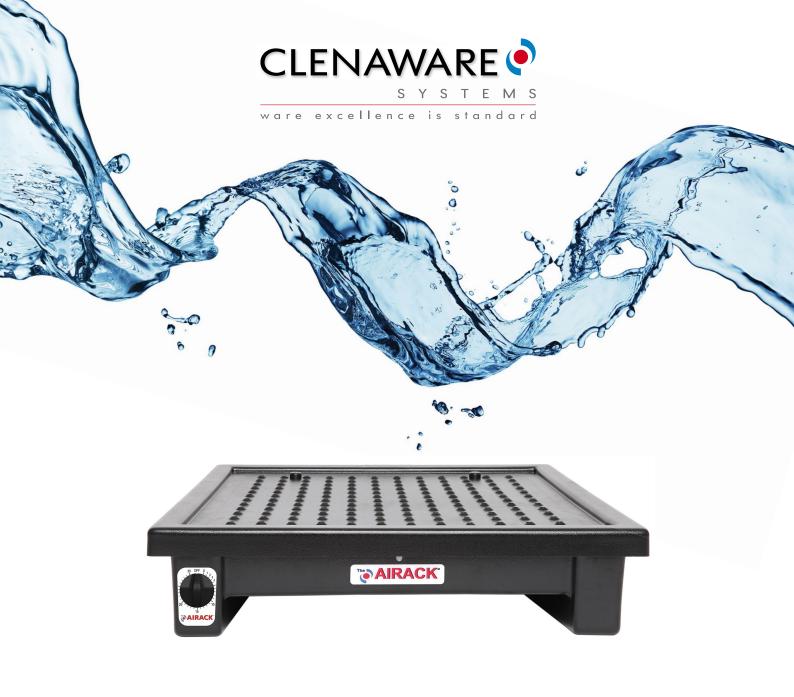

# Product Information Airack™ Glass Dryer Lite

To serve the perfect drink you need a dry glass. The Airack™ Lite will dry a basket of glasses ten times faster than leaving them to air dry on a vented shelf. The usual method in bars for drying glasses is with a cloth or towel, the Airack™ Lite eliminates the risk of cross-contamination that towel or cloth drying can produce, especially if the towel has been laundered with fabric softener.

The inside of the glass takes the longest to dry and air drying the inside of the glass, especially the nucleus at the base of the glass, is the correct and only practice that should be followed.

The Airack™ Lite is designed with a moulded top cover with specially positioned holes that allows the air to circulate inside the upturned warm and wet glass. The Airack™ Lite will leave glasses at an ambient room temperature and cool to touch, resulting in the glasses being ready to use once the desired cycle time is complete.