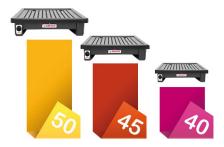

#### **Available In 3 Sizes**

The Airack™ Lite is available in a 40, 45 or 50 size and each size is relevant to the size of glasswasher basket being used. The 40 accommodates any basket measuring up to 40cm² or smaller. The 45 accommodates any basket up to 45cm² or smaller. The 50 accommodates any basket up to 50cm² or smaller.