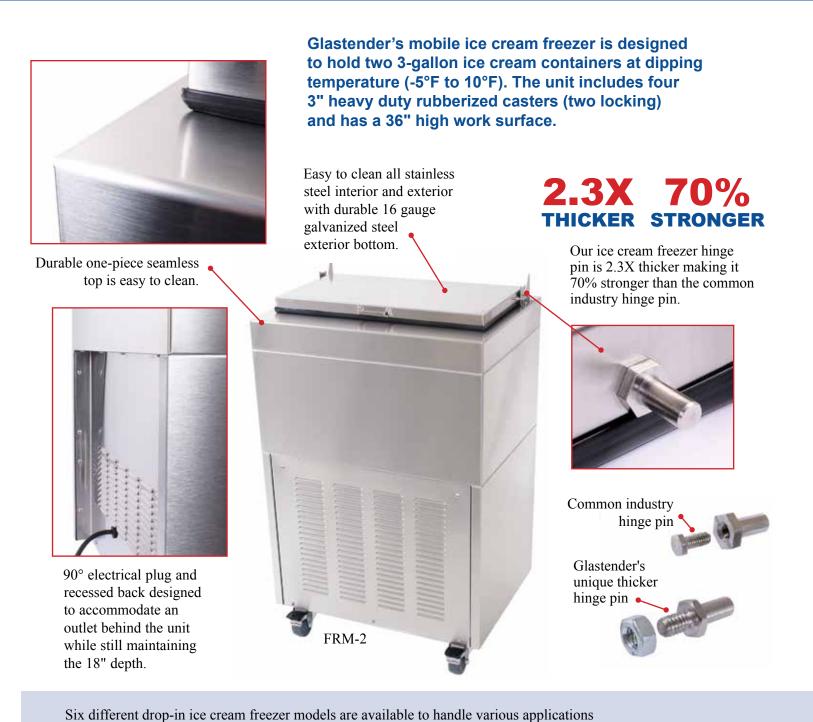

eful features as our wall mount refrigerator, Glastender's countertop merchandiser is a great way to merchandise refrigerated products. The pass thru design provides swinging front and back doors for convenient loading and unloading of product from either side.



Digital thermostat control with automatic defrost is easily visable.

Interior LED light with on/off switch.



Self-contained forced air refrigeration system for uniform cooling of product



Glass doors for easy product visibility and merchandising. (available with solid stainless door on one or both sides)

NSF® standard 7 listed for open food storage.



interior construction with radius corners for easy cleaning.

with radius corners for easy cleaning.

#### **Wall Cabinets**





#### Mobile and Drop-In Ice Cream Freezers

















DI-FR

# Expect more







Glastender has a complete line of bar equipment and the ability to manufacture custom units, giving you incredible design flexibility. Each piece of equipment is engineered with features that enhance your efficiency, ease your maintenance, and prolong the life of your investment.

The flexibility you want. The features you need.

Glastender. Expect more.