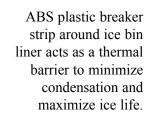

ABS plastic breaker

Glastender's mobile ice baths are great for iced product storage and merchandising. The units are 24" front-to-back and available in 36" or 48" lengths.

Durable black

vinyl-clad exterior.

strip around ice bin liner acts as a thermal barrier to minimize condensation and Stainless steel maximize ice life. interior with 1/4" radius corners for easy cleaning. Foamed-in-place insulated cabinet. Includes a flexible drain line with on/off valve for draining when most convenient. Built-in storage area below ice bath. Includes four heavy Stainless steel floor is easily MIB-36-H duty rubberized 3"