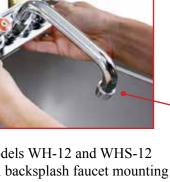

Base models WH-14, WH-12, and WH-14-S (shown left), are available with a skirt to cover the bowl. (shown below)

WH-14-S

While all wall-hung hand sinks are available with the optional side splash accessory, models WH-14-S and WHS-14-S feature integral side splashes, radius work surface corners for easy cleaning, and a 1" deep recessed work surface to contain splashes.