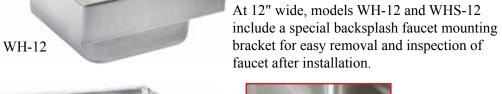

Base models WH-14, WH-12, and WH-14-S (shown left), are available with a skirt to cover the bowl. (shown below)

WH-14-S

While all wall-hung hand sinks are available with the optional side splash accessory, models WH-14-S and WHS-14-S feature integral side splashes, radius work surface corners for easy cleaning, and a 1" deep recessed work surface to contain splashes.