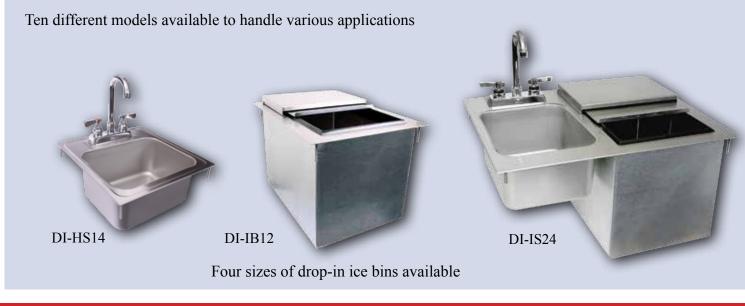

### Drop-In Hand Sinks, Ice Bins, and Combination Units

The 12" and 18" drop-in ice bins include mounting studs like the hand sinks. The 24" and 30" drop-in ice bins feature special angle brackets, U-channels, and mounting bolts for an easy, secure installation.