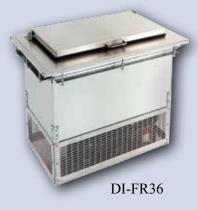

### Drop-In Hand Sinks, Ice Bins, and Combination Units

The 12" and 18" drop-in ice bins include mounting studs like the hand sinks. The 24" and 30" drop-in ice bins feature special angle brackets, U-channels, and mounting bolts for an easy, secure installation.

#### Mobile and Drop-In Ice Cream Freezers

DI-FR