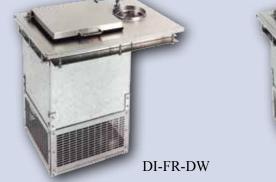

### Drop-In Hand Sinks, Ice Bins, and Combination Units

The 12" and 18" drop-in ice bins include mounting studs like the hand sinks. The 24" and 30" drop-in ice bins feature special angle brackets, U-channels, and mounting bolts for an easy, secure installation.

#### Mobile and Drop-In Ice Cream Freezers

DI-FR