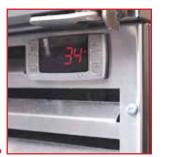

UCR24S-L

90° electrical plug and recessed back designed to accommodate an outlet behind the unit while still maintaining the 24" depth.

Door lock standard for secure product storage

Digital thermostat control with automatic defrost.

Digital thermostat control with automatic defrost is easily visable.

Interior LED light with on/off switch.

Self-contained forced air refrigeration system for uniform cooling of product

Glass doors for easy product visibility and merchandising. (available with solid stainless door on one or both sides)