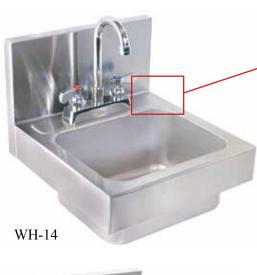

## Wall-Hung Hand Sinks

Glastender's all stainless steel wall-hung hand sinks are manufactured with total welded construction to meet all NSF standards. Optional heavy-duty faucets are NSF/ANSI 61, Annex G low lead compliant.

Base models WH-14, WH-12, and WH-14-S (shown left), are available with a skirt to cover the bowl. (shown below)

WH-14-S

While all wall-hung hand sinks are available with the optional side splash accessory, models WH-14-S and WHS-14-S feature integral side splashes, radius work surface corners for easy cleaning, and a 1" deep recessed work surface to contain splashes.