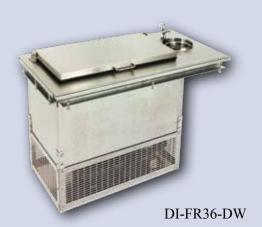

res as our wall mount refrigerator, Glastender's countertop merchandiser is a great way to merchandise refrigerated products. The pass thru design provides swinging front and back doors for convenient loading and unloading of product from either side.



Digital thermostat control with automatic defrost is easily visable.

Interior LED light with on/off switch.



Self-contained forced air refrigeration system for uniform cooling of product



Glass doors for easy product visibility and merchandising. (available with solid stainless door on one or both sides)

NSF® standard 7 listed for open food storage.



interior construction with radius corners for easy cleaning.

with radius corners for easy cleaning.

#### **Wall Cabinets**





#### Mobile and Drop-In Ice Cream Freezers

















DI-FR

# Expect more







Glastender has a complete line of bar equipment and the ability to manufacture custom units, giving you incredible design flexibility. Each piece of equipment is engineered with features that enhance your efficiency, ease your maintenance, and prolong the life of your investment.

The flexibility you want. The features you need.

Glastender. Expect more.