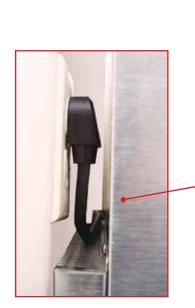

Digital thermostat control with automatic defrost is easily visible.

Integral channel

(Side shown cut-away for illustrative purpose).

■ Wall bracket

The 16 gauge galvanized steel back includes an integral channel for mounting the unit on the factory supplied wall bracket. NOTE: The wall bracket mounting holes must align with at least two (2) wall studs for a safe and secure installation.