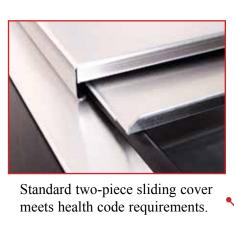

### Drop-In Hand Sinks, Ice Bins, and Combination Units

The 12" and 18" drop-in ice bins include mounting studs like the hand sinks. The 24" and 30" drop-in ice bins feature special angle brackets, U-channels, and mounting bolts for an easy, secure installation.