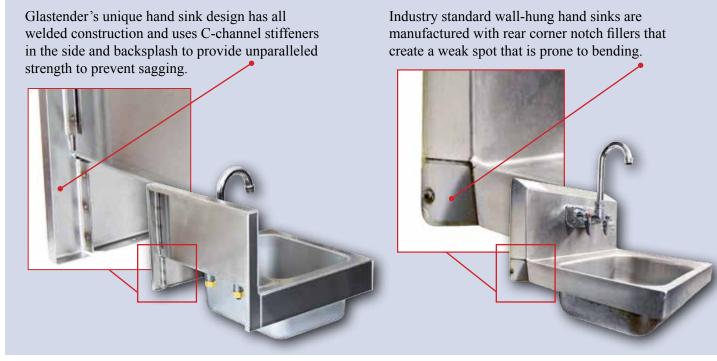

## Wall-Hung Hand Sinks

Glastender's all stainless steel wall-hung hand sinks are manufactured with total welded construction to meet all NSF standards. Optional heavy-duty faucets are NSF/ANSI 61, Annex G low lead compliant.