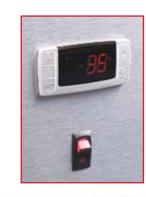

UCR24S-L

90° electrical plug and recessed back designed to accommodate an outlet behind the unit while still maintaining the 24" depth.

Door lock standard for secure product storage

Digital thermostat control with automatic defrost.

Digital thermostat control with automatic defrost is easily visible.

Integral channel

(Side shown cut-away for illustrative purpose).

■ Wall bracket

The 16 gauge galvanized steel back includes an integral channel for mounting the unit on the factory supplied wall bracket. NOTE: The wall bracket mounting holes must align with at least two (2) wall studs for a safe and secure installation.