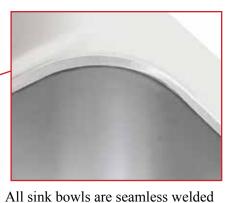

Base models WH-14, WH-12, and WH-14-S (shown left), are available with a skirt to cover the bowl. (shown below)

WH-14-S

While all wall-hung hand sinks are available with the optional side splash accessory, models WH-14-S and WHS-14-S feature integral side splashes, radius work surface corners for easy cleaning, and a 1" deep recessed work surface to contain splashes.