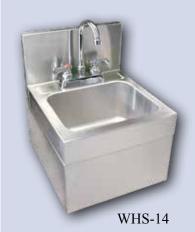

## Wall-Hung Hand Sinks

Glastender's all stainless steel wall-hung hand sinks are manufactured with total welded construction to meet all NSF standards. Optional heavy-duty faucets are NSF/ANSI 61, Annex G low lead compliant.

Base models WH-14, WH-12, and WH-14-S (shown left), are available with a skirt to cover the bowl. (shown below)

WH-14-S

While all wall-hung hand sinks are available with the optional side splash accessory, models WH-14-S and WHS-14-S feature integral side splashes, radius work surface corners for easy cleaning, and a 1" deep recessed work surface to contain splashes.