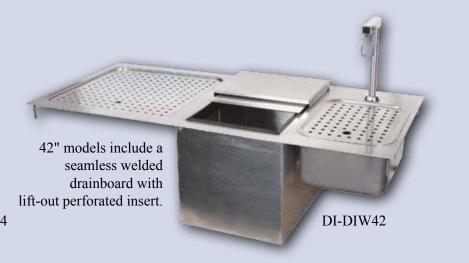

### Drop-In Hand Sinks, Ice Bins, and Combination Units

The 12" and 18" drop-in ice bins include mounting studs like the hand sinks. The 24" and 30" drop-in ice bins feature special angle brackets, U-channels, and mounting bolts for an easy, secure installation.