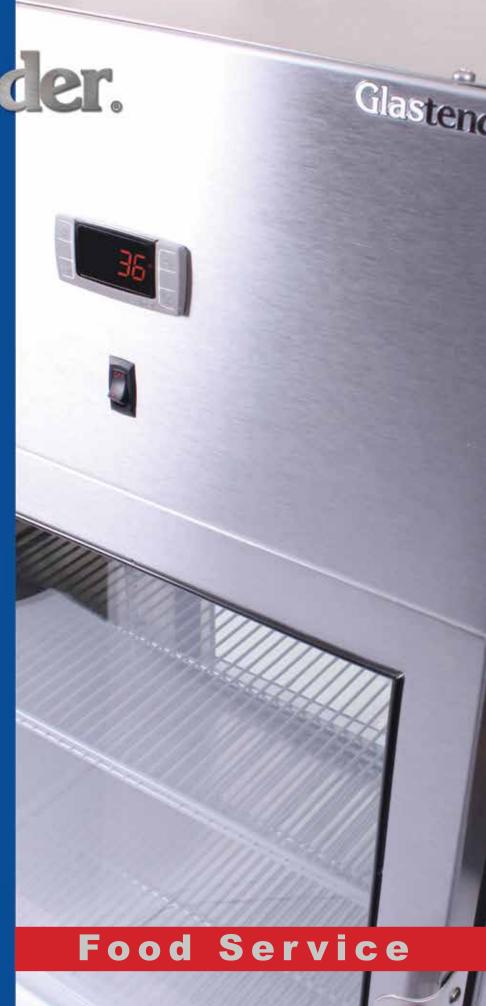

#### **Undercounter Refrigerator**

#### **Lettuce Crisper**

Glastender's UCR24 undercounter refrigerator has a high capacity refrigeration system that is NSF Standard 7 listed for open food storage. The 24" by 24" cabinet is perfect for shallow depth counter installations.

UCR24S-L

90° electrical plug and recessed back designed to accommodate an outlet behind the unit while still maintaining the 24" depth.

Door lock standard for secure product storage

Digital thermostat control with automatic defrost.

Available with glass door for easy product visibility and merchandising.

Includes four

2" casters

All stainless steel

interior construction

with radius corners

Unique hinge design that evenly distributes the weight of the door across the top and bottom hinges for enhanced durability.