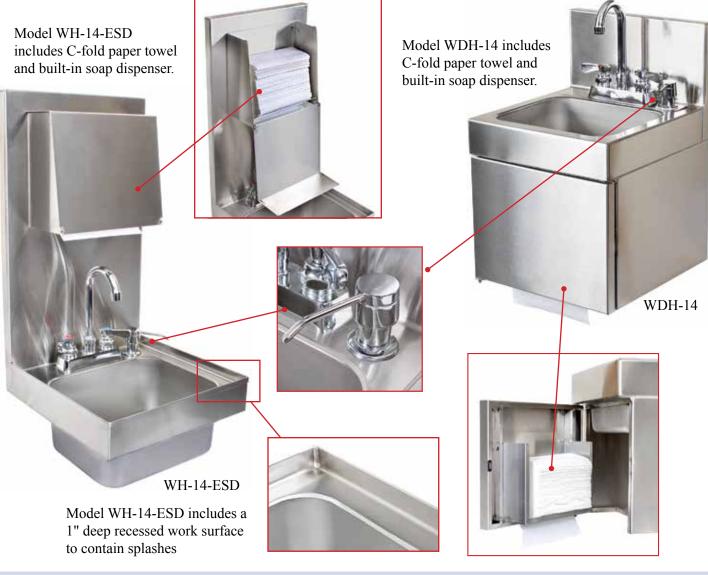

## Wall-Hung Hand Sinks

Glastender's all stainless steel wall-hung hand sinks are manufactured with total welded construction to meet all NSF standards. Optional heavy-duty faucets are NSF/ANSI 61, Annex G low lead compliant.

Base models WH-14, WH-12, and WH-14-S (shown left), are available with a skirt to cover the bowl. (shown below)

WH-14-S

While all wall-hung hand sinks are available with the optional side splash accessory, models WH-14-S and WHS-14-S feature integral side splashes, radius work surface corners for easy cleaning, and a 1" deep recessed work surface to contain splashes.