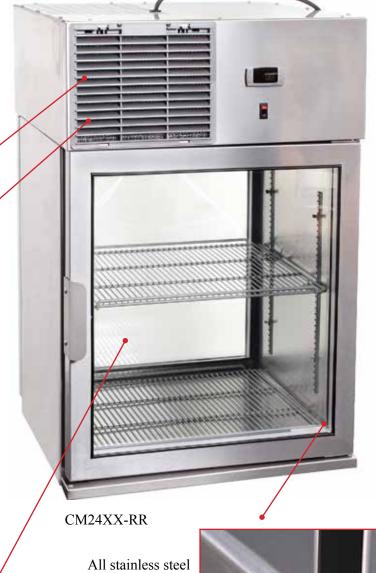

#### **Undercounter Refrigerator**

#### **Lettuce Crisper**

Glastender's UCR24 undercounter refrigerator has a high capacity refrigeration system that is NSF Standard 7 listed for open food storage. The 24" by 24" cabinet is perfect for shallow depth counter installations.

UCR24S-L

90° electrical plug and recessed back designed to accommodate an outlet behind the unit while still maintaining the 24" depth.

Door lock standard for secure product storage

Digital thermostat control with automatic defrost.

Available with glass door for easy product visibility and merchandising.

Includes four

2" casters

All stainless steel

interior construction

with radius corners

Unique hinge design that evenly distributes the weight of the door across the top and bottom hinges for enhanced durability.