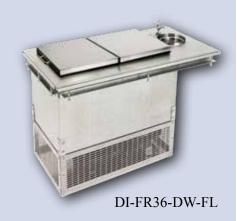

as our wall mount refrigerator, Glastender's countertop merchandiser is a great way to merchandise refrigerated products. The pass thru design provides swinging front and back doors for convenient loading and unloading of product from either side.



Digital thermostat control with automatic defrost is easily visable.

Interior LED light with on/off switch.



Self-contained forced air refrigeration system for uniform cooling of product



Glass doors for easy product visibility and merchandising. (available with solid stainless door on one or both sides)

NSF® standard 7 listed for open food storage.



interior construction with radius corners for easy cleaning.

with radius corners for easy cleaning.

#### **Wall Cabinets**





#### Mobile and Drop-In Ice Cream Freezers

















DI-FR

# Expect more







Glastender has a complete line of bar equipment and the ability to manufacture custom units, giving you incredible design flexibility. Each piece of equipment is engineered with features that enhance your efficiency, ease your maintenance, and prolong the life of your investment.

The flexibility you want. The features you need.

Glastender. Expect more.