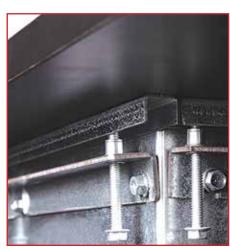

casters. (two locking)

removable and has 1/4" radius

corners for easy cleaning.

The easy to clean all stainless steel interior and exterior construction of Glastender's mobile ice bin is designed to accommodate demanding work environments. The 18" by 30" unit includes four 4" heavy duty rubberized casters (two locking) and has a 30" high work surface. IBM-18X30 Recessed leg tube sockets and bottom floor for extra stability and additional storage.

Includes on/off drain valve for draining when most convenient.

Includes four heavy duty rubberized 4" casters

(two locking).

1/4" radius interior corners

for easy cleaning.