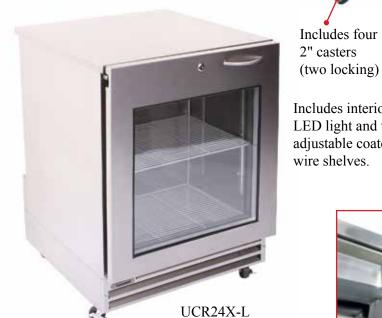

#### **Undercounter Refrigerator**

#### **Lettuce Crisper**

Glastender's UCR24 undercounter refrigerator has a high capacity refrigeration system that is NSF Standard 7 listed for open food storage. The 24" by 24" cabinet is perfect for shallow depth counter installations.

UCR24S-L

90° electrical plug and recessed back designed to accommodate an outlet behind the unit while still maintaining the 24" depth.

Door lock standard for secure product storage

Digital thermostat control with automatic defrost.

Available with glass door for easy product visibility and merchandising.

Includes four

2" casters

All stainless steel

interior construction

with radius corners

Unique hinge design that evenly distributes the weight of the door across the top and bottom hinges for enhanced durability.