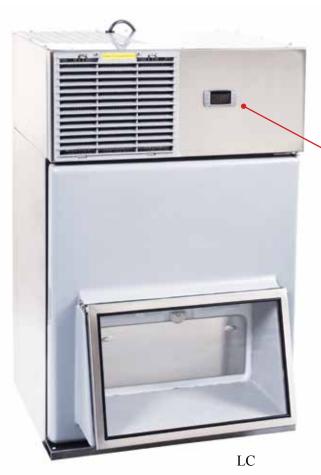

r Refrigerator**

#### **Lettuce Crisper**

Glastender's UCR24 undercounter refrigerator has a high capacity refrigeration system that is NSF Standard 7 listed for open food storage. The 24" by 24" cabinet is perfect for shallow depth counter installations.

UCR24S-L



90° electrical plug and recessed back designed to accommodate an outlet behind the unit while still maintaining the 24" depth.



Door lock standard for secure product storage



Digital thermostat control with automatic defrost.



Available with glass door for easy product visibility and merchandising.



Includes four

2" casters



All stainless steel

interior construction

with radius corners

Unique hinge design that evenly distributes the weight of the door across the top and bottom hinges for enhanced durability.



Easy to clean seamless roto-molded plastic foamed-in-place insulated door and lettuce chute.

Glastender's lettuce crisper has forced air refrigeration for uniform cooling of product, providing you with cool, crisp salads for each and every customer. The lettuce chute with lift-up plexi-glass window allows access to shredded lettuce stored in the removable plastic lettuce bin.

Digital thermostat control with automatic defrost is easily visible.



Integral channel

(Side shown cut-away for illustrative purpose).

■ Wall bracket

The 16 gauge galvanized steel back includes an integral channel for mounting the unit on the factory supplied wall bracket. NOTE: The wall bracket mounting holes must align with at least two (2) wall studs for a safe and secure installation.



Removable plastic