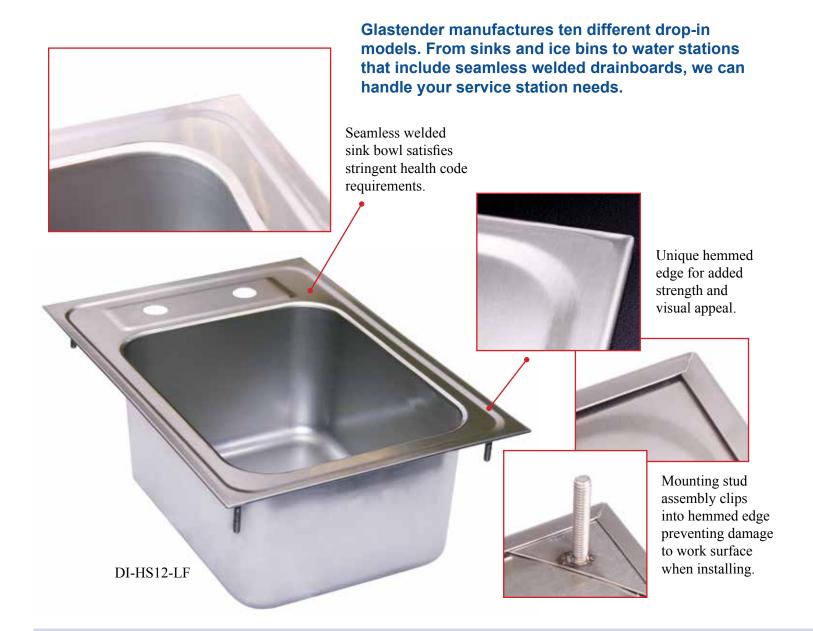

### Drop-In Hand Sinks, Ice Bins, and Combination Units

The 12" and 18" drop-in ice bins include mounting studs like the hand sinks. The 24" and 30" drop-in ice bins feature special angle brackets, U-channels, and mounting bolts for an easy, secure installation.