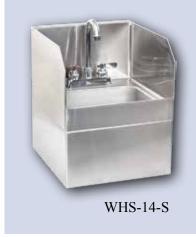

Base models WH-14, WH-12, and WH-14-S (shown left), are available with a skirt to cover the bowl. (shown below)

WH-14-S

While all wall-hung hand sinks are available with the optional side splash accessory, models WH-14-S and WHS-14-S feature integral side splashes, radius work surface corners for easy cleaning, and a 1" deep recessed work surface to contain splashes.