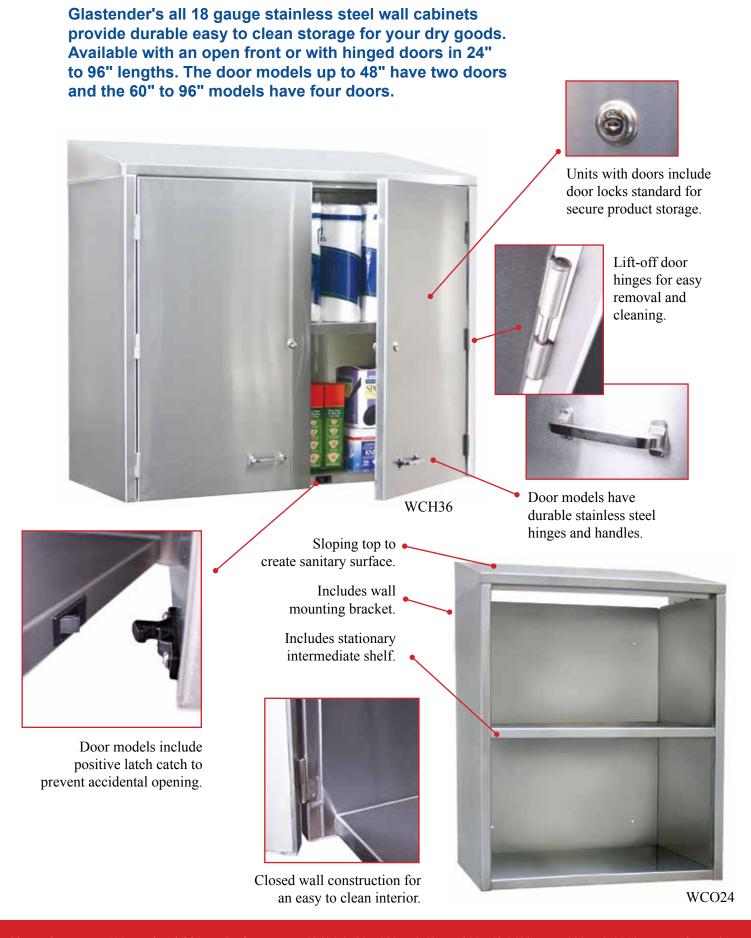

ure installation.

Sharing many of the same useful features as our wall mount refrigerator, Glastender's countertop merchandiser is a great way to merchandise refrigerated products. The pass thru design provides swinging front and back doors for convenient loading and unloading of product from either side.



Digital thermostat control with automatic defrost is easily visable.

Interior LED light with on/off switch.



Self-contained forced air refrigeration system for uniform cooling of product



Glass doors for easy product visibility and merchandising. (available with solid stainless door on one or both sides)

NSF® standard 7 listed for open food storage.



interior construction with radius corners for easy cleaning.

with radius corners for easy cleaning.

#### **Wall Cabinets**





#### Mobile and Drop-In Ice Cream Freezers

















DI-FR

# Expect more







Glastender has a complete line of bar equipment and the ability to manufacture custom units, giving you incredible design flexibility. Each piece of equipment is engineered with features that enhance your efficiency, ease your maintenance, and prolong the life of your investment.

The flexibility you want. The features you need.

Glastender. Expect more.