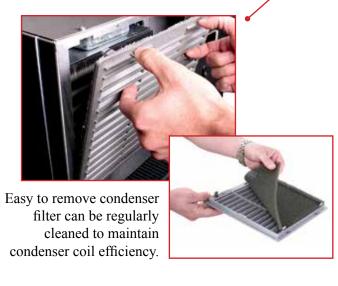

Removable plastic bin prevents drying of lettuce. (divider for bin and extra bins available)

Radius interior corners for easy cleaning.

condenser filter can be regularly cleaned to maintain condenser coil efficiency.