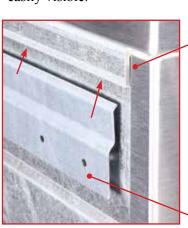

Base models WH-14, WH-12, and WH-14-S (shown left), are available with a skirt to cover the bowl. (shown below)

WH-14-S

While all wall-hung hand sinks are available with the optional side splash accessory, models WH-14-S and WHS-14-S feature integral side splashes, radius work surface corners for easy cleaning, and a 1" deep recessed work surface to contain splashes.