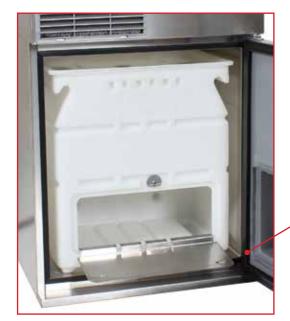

Easy to clean seamless roto-molded plastic foamed-in-place insulated door and lettuce chute.

Glastender's lettuce crisper has forced air refrigeration for uniform cooling of product, providing you with cool, crisp salads for each and every customer. The lettuce chute with lift-up plexi-glass window allows access to shredded lettuce stored in the removable plastic lettuce bin.

Removable plastic bin prevents drying of lettuce. (divider for bin and extra bins available)

Radius interior corners for easy cleaning.

condenser filter can be regularly cleaned to maintain condenser coil efficiency.