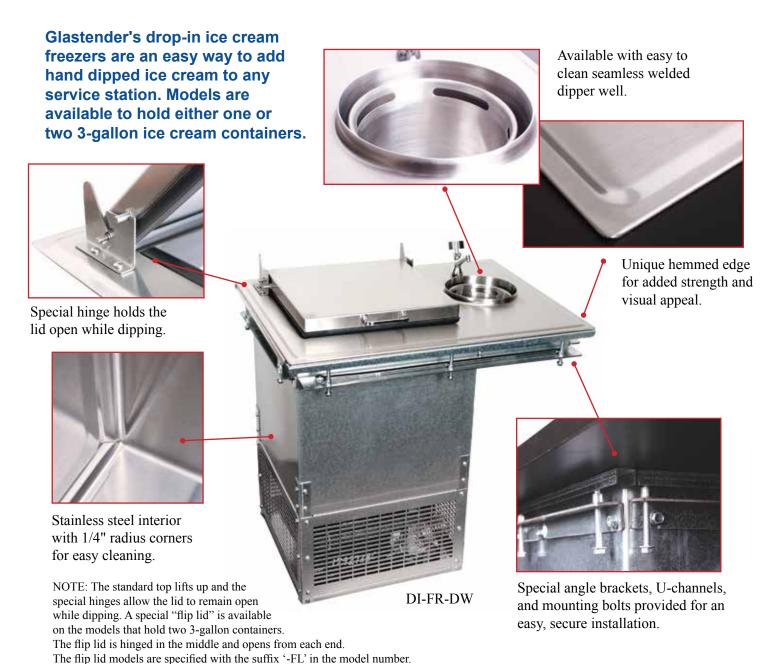

### Drop-In Hand Sinks, Ice Bins, and Combination Units

The 12" and 18" drop-in ice bins include mounting studs like the hand sinks. The 24" and 30" drop-in ice bins feature special angle brackets, U-channels, and mounting bolts for an easy, secure installation.

#### Mobile and Drop-In Ice Cream Freezers

DI-FR