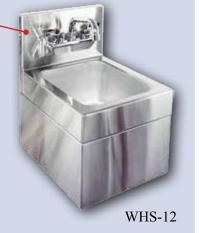

Base models WH-14, WH-12, and WH-14-S (shown left), are available with a skirt to cover the bowl. (shown below)

WH-14-S

While all wall-hung hand sinks are available with the optional side splash accessory, models WH-14-S and WHS-14-S feature integral side splashes, radius work surface corners for easy cleaning, and a 1" deep recessed work surface to contain splashes.