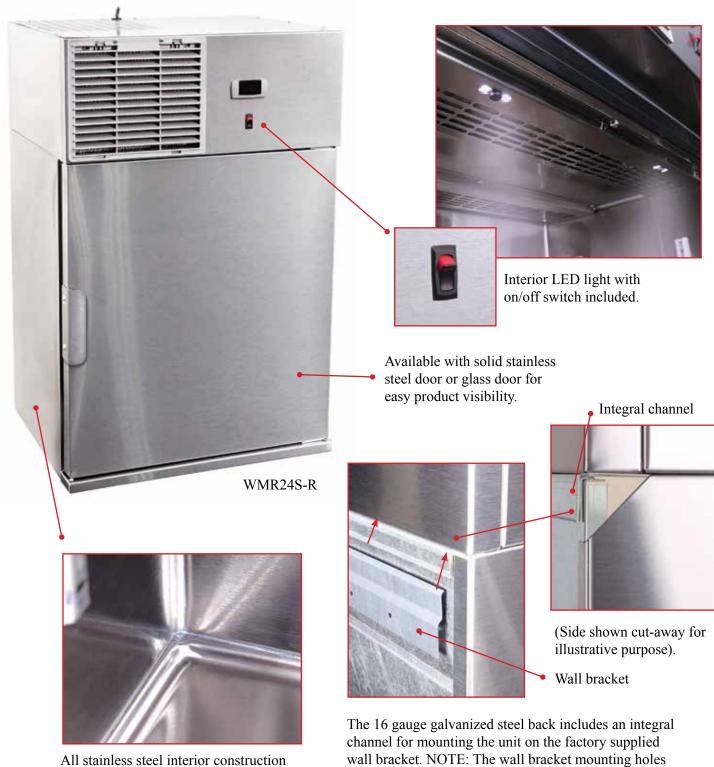

Digital thermostat control with automatic defrost is easily visible.

Integral channel

(Side shown cut-away for illustrative purpose).

■ Wall bracket

The 16 gauge galvanized steel back includes an integral channel for mounting the unit on the factory supplied wall bracket. NOTE: The wall bracket mounting holes must align with at least two (2) wall studs for a safe and secure installation.