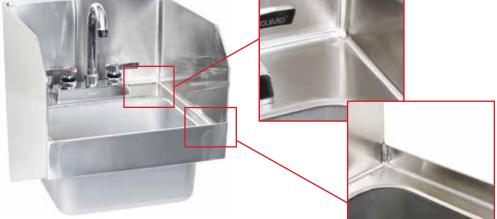

Base models WH-14, WH-12, and WH-14-S (shown left), are available with a skirt to cover the bowl. (shown below)

WH-14-S

While all wall-hung hand sinks are available with the optional side splash accessory, models WH-14-S and WHS-14-S feature integral side splashes, radius work surface corners for easy cleaning, and a 1" deep recessed work surface to contain splashes.