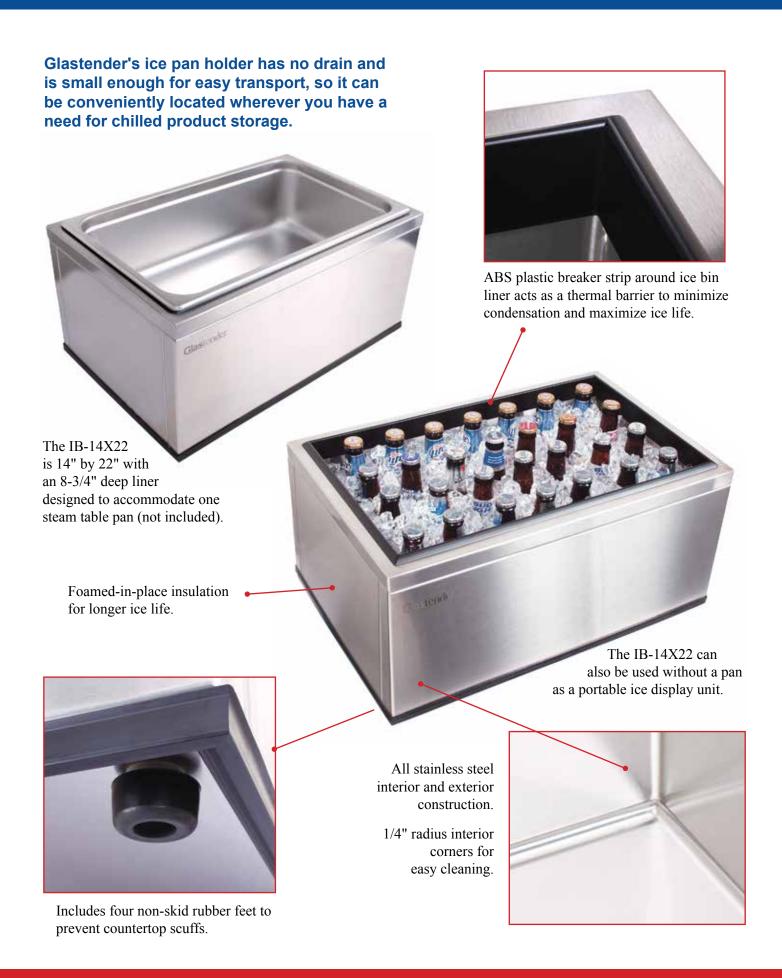

### Drop-In Hand Sinks, Ice Bins, and Combination Units

The 12" and 18" drop-in ice bins include mounting studs like the hand sinks. The 24" and 30" drop-in ice bins feature special angle brackets, U-channels, and mounting bolts for an easy, secure installation.

ABS plastic breaker

Glastender's mobile ice baths are great for iced product storage and merchandising. The units are 24" front-to-back and available in 36" or 48" lengths.

Durable black

vinyl-clad exterior.

strip around ice bin liner acts as a thermal barrier to minimize condensation and Stainless steel maximize ice life. interior with 1/4" radius corners for easy cleaning. Foamed-in-place insulated cabinet. Includes a flexible drain line with on/off valve for draining when most convenient. Built-in storage area below ice bath. Includes four heavy Stainless steel floor is easily MIB-36-H duty rubberized 3"