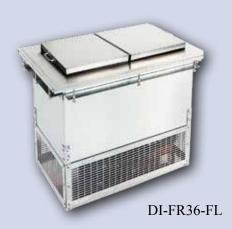

s as our wall mount refrigerator, Glastender's countertop merchandiser is a great way to merchandise refrigerated products. The pass thru design provides swinging front and back doors for convenient loading and unloading of product from either side.



Digital thermostat control with automatic defrost is easily visable.

Interior LED light with on/off switch.



Self-contained forced air refrigeration system for uniform cooling of product



Glass doors for easy product visibility and merchandising. (available with solid stainless door on one or both sides)

NSF® standard 7 listed for open food storage.



interior construction with radius corners for easy cleaning.

with radius corners for easy cleaning.

#### **Wall Cabinets**





#### Mobile and Drop-In Ice Cream Freezers

















DI-FR

# Expect more







Glastender has a complete line of bar equipment and the ability to manufacture custom units, giving you incredible design flexibility. Each piece of equipment is engineered with features that enhance your efficiency, ease your maintenance, and prolong the life of your investment.

The flexibility you want. The features you need.

Glastender. Expect more.