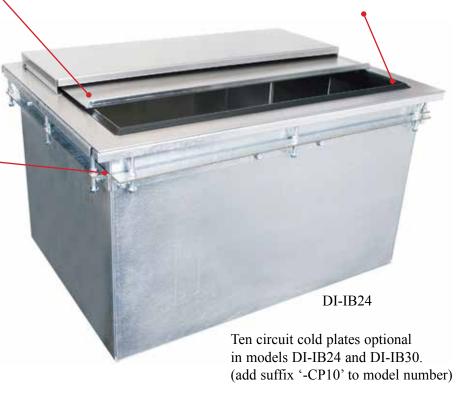

### Drop-In Hand Sinks, Ice Bins, and Combination Units

The 12" and 18" drop-in ice bins include mounting studs like the hand sinks. The 24" and 30" drop-in ice bins feature special angle brackets, U-channels, and mounting bolts for an easy, secure installation.