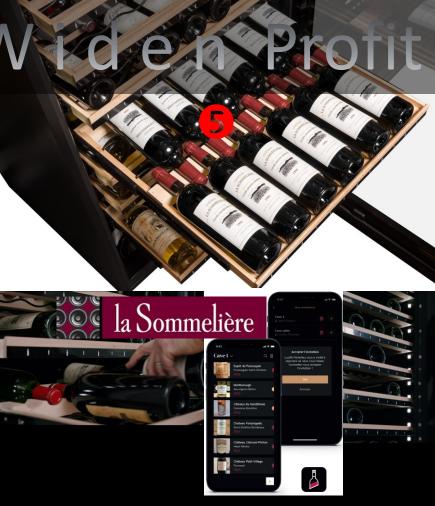

#### **Your Wines on Your Fingertips**

In your App, manage wines in your cellars, where exactly they are, added and removed.

Imagine a time when you want to know the Wine Bottles in you Cellar, and having its access at your Phone, without needing to walk all the way.