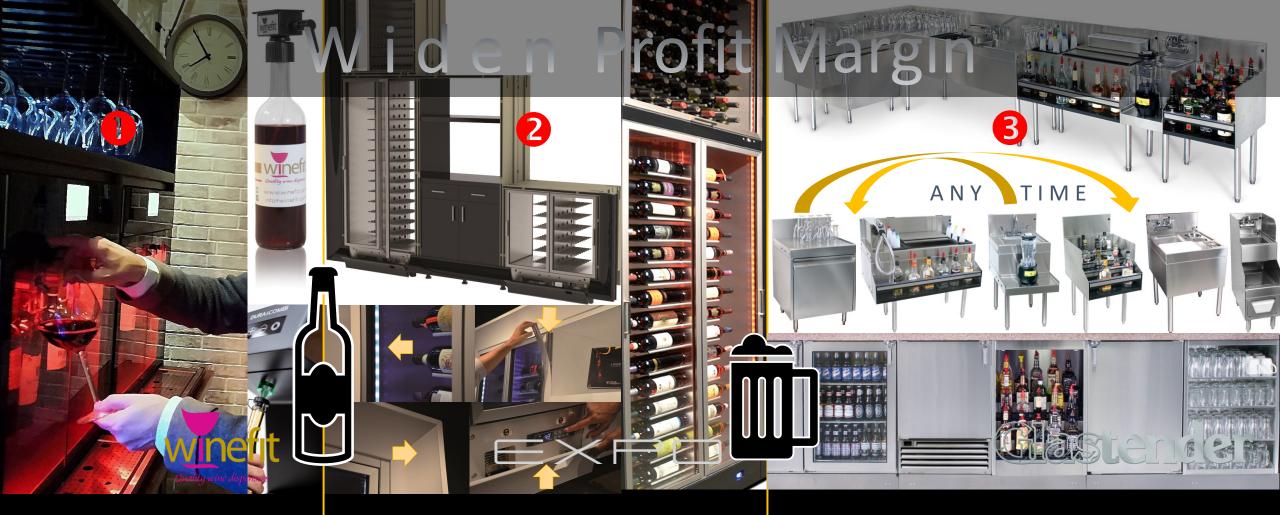

#### **Un-limit Wines by the Glass**

Add more wine labels to your menu as the demand increases without needing more space and more wine dispensing equipment. Upload your Wine Library and See What's up Anytime.

#### Create, Showcase, Redesign, Use Again

Create Decorative Wine Display Wall with Advanced Finishes and Styling, that can be re-used in same style or differently.

Your Restaurant Space can change. Its profitable to have a futureproof Wine Cellar, that looks great now and in future.

#### Rearrange, Specialize, Upgrade, Keep

Bar System that Pays you Back every Penny. Then Saves you More of it. Right Now, & Again & Again.

Remove re-investing into Bar Systems based on restaurant designs and projects. Use the same system for different bars X next 40 years.

#### **Monetize Your Glassware**

Anyone can clean glasses. Some clean more glasses, some less.

All of them age glasses enough that you keep buying more. RENOVATE Automatically. Stop Buying More.