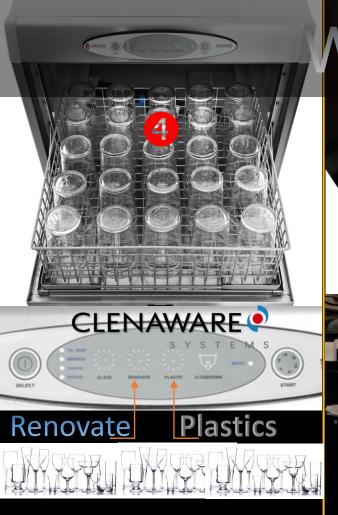

#### **Monetize Your Glassware**

Anyone can clean glasses. Some clean more glasses, some less.

All of them age glasses enough that you keep buying more. RENOVATE Automatically. Stop Buying More.