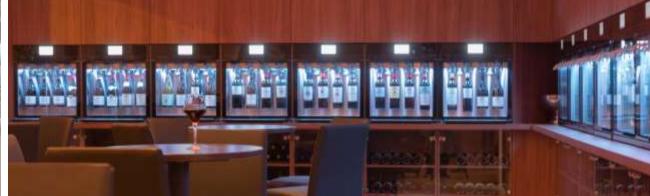

## **WINE BY GLASS**

An ingenious wine dispensing system that brings the best of both the worlds, in infinite wine preservation, as well as by the glass dispense, control, authorize and report.

#### **BACKBAR DISPLAYS**

- High end finish multi LED option lighted display in stylish cut and finish. Made in Italy, with remote control.
- Backbar step rack light display in brushed stainless finish or black matt, made in USA by Glastender.