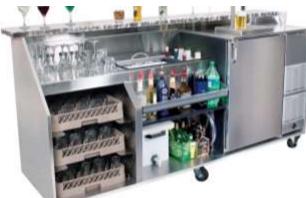

## **BACKBARS** BEER SOLUTION. ADVANCED.

13

- Bottled quality carbonation on the tap.
- Unlimited flow from central reserve to all bar stations.
- Easy topping up of cocktails at low cost.
- Soda, water, soft drinks.

## GLASS-WASHING

- Modular, top loading, high volume for busy bars.
- Built-in undercounter for general bars.
- Renovate Cycle to remove film, for increasing glassware lifecycle.

BACKE BARS

19

Underbar Remote Modular Bar Refrigeration Beverage