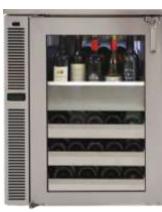

# TALL WINE CELLARS AND HUMIDORS

- 80 to 300+ wine and champagne bottles capacity.
- Modular design option in Prestige Range with display, drawer, & labels.
- Vinotag App tracks
  Wine Inventory in your
  Pocket,

# BUILT IN WINE COOLERS

- Undercounter built in or free standing wine coolers till 50 bottles.
- Single or dual temperature zones.
- Sliding wooden shelves.
- Touch glass controls.
- Premium material and finish.