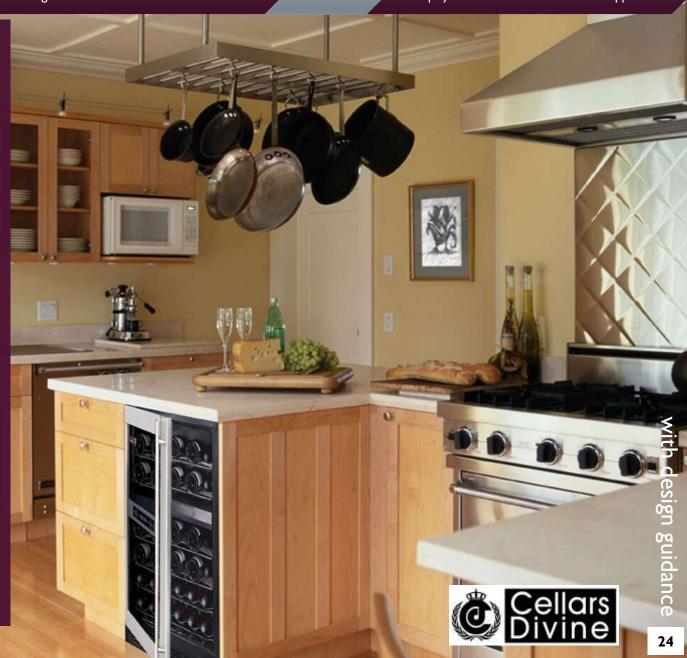

# BUILT IN WINE COOLERS

- Undercounter built in or free standing wine coolers till 50 bottles.
- Single or dual temperature zones.
- Sliding wooden shelves.
- Touch glass controls.
- Premium material and finish.