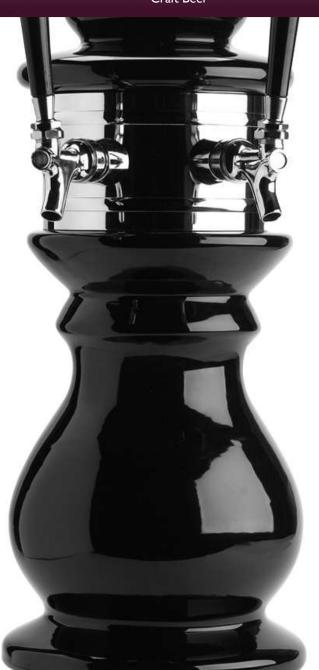

# **DRAFT BEER**

- Luxurious ceramic beer towers, or contemporary metallic towers.
- Draft Beer Refrigeration
   Cooler with CO2
   regulator set.
- Complete with installation.