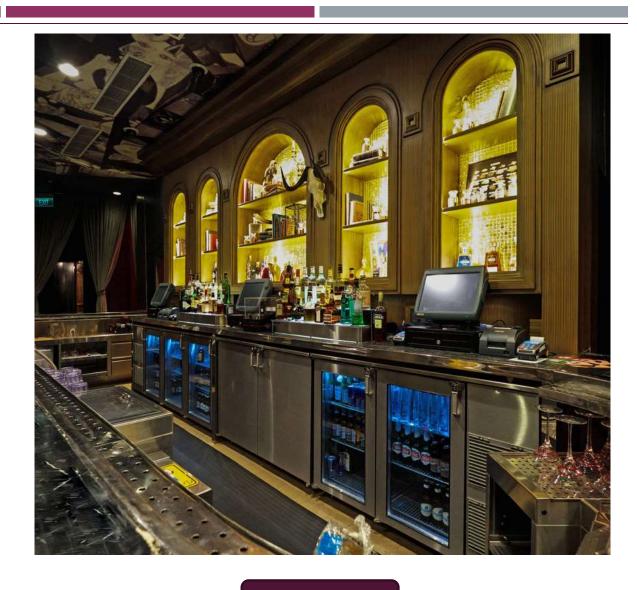

# BAR WE GOT YOUR BACK

A greatly successful bar covers the highest difficulty level.

Let's make sure you do not get stuck with a difficult bar instead.

# PROFESSIONAL BAR BUILD

- Special features and immense flexibility to create personalized fit outs.
- Design a bar for the precise audience and idea, beer, cocktail, wine, craft, with advanced features.
- Modular, interchangeable, seamless and infinite, just as your creativity.

## **INNOVATION INCORPORATED**

Design the bar to any shape, size with extreme floor-print efficiency.

It all starts, with your interior design.