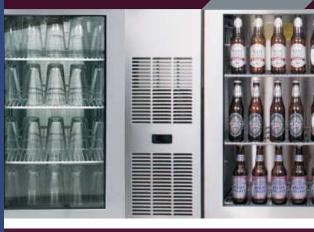

# UNDERCOUNTER REFRIGERATION

- Presenting a Singularity of Visual with Diversity of Functions and Options.
- Replacing a Clutter of brands with different look and functions with Oneness of Form.
- Fabricated to a dimensions 1.3 times taller than conventional, and 2 times higher in storage capacity, with incredible configurations not available otherwise.

## MORE AVAILABLE PRISTINE INGREDIENTS

Single Door and Multi Door

Remote

- Single Temperature or Multi Temperature
- Super Fast Cooling to 2\*C within 45 min to 1 hour
- Beverage, Wine, Champagne, Beer Keg, or Glass Froster at -11\*C.
- Specify Door, Drawer or Special Laminate front.
- Built in counter, Island with 2 side access, or Standalone finished top.

## GLASS-WASHING

- Modular, top loading, high volume for busy bars.
- Built-in undercounter for general bars.
- Renovate Cycle to remove film, for increasing glassware lifecycle.

BACKE BARS

19

Underbar Remote Modular Bar Refrigeration Beverage