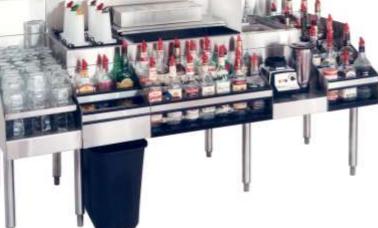

# THE POWER OF

Accept three times the number of varied bar products, well racked, fast to access, in pristine preserved condition.

Quickly respond back to different requests in lightening speed, consistently.

Serve perfect drinks on busiest days at ease, minimize errors.

# UNDERCOUNTER REFRIGERATION

- Presenting a Singularity of Visual with Diversity of Functions and Options.
- Replacing a Clutter of brands with different look and functions with Oneness of Form.
- Fabricated to a dimensions 1.3 times taller than conventional, and 2 times higher in storage capacity, with incredible configurations not available otherwise.

## MORE AVAILABLE PRISTINE INGREDIENTS

Single Door and Multi Door

Remote

- Single Temperature or Multi Temperature
- Super Fast Cooling to 2\*C within 45 min to 1 hour
- Beverage, Wine, Champagne, Beer Keg, or Glass Froster at -11\*C.
- Specify Door, Drawer or Special Laminate front.
- Built in counter, Island with 2 side access, or Standalone finished top.