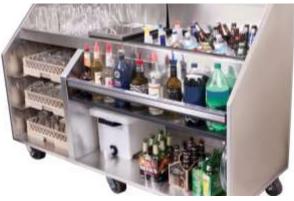

# MORE DESIGN FLEXIBILITY TO TOUGH SPACES

Dimensions to match maximized interior fitouts.

BACKE BARS

Bar

**Appliances** 

- Standard heights 29", and 35" to fit under. Add 1" for finished tops i.e. 30, 36".
- Raise cooler by 2-1/2" or 4" casters, or 6" legs with front skirting.
- Two zones of temperature in one refrigerator. From 1 to 4 doors, 24" to 108" length.
- Exterior options in brushed SS (shown), glass, laminated or clad your own.
- Lighting options in blue, white, warm and amber.

# SINGULARITY OF YOUR PURPOSE

Choose Cohesive over Random with Singular System with Variety of Options:

- Glass Froster
- 2. Wine Cellar
- 3. Beer Chiller
- 4. Glass Storage
- 5. Drawers
- 6. Door Finishes
- 7. Shelves for Beers, Wines, and by the Glass

## MORE FINISHES

- Backbars with finishes to let interior designers present the bar as a focal center.
- Choose in finishes of brushes and jeweled stainless, black, and hundreds of laminates.

Wine

Bar