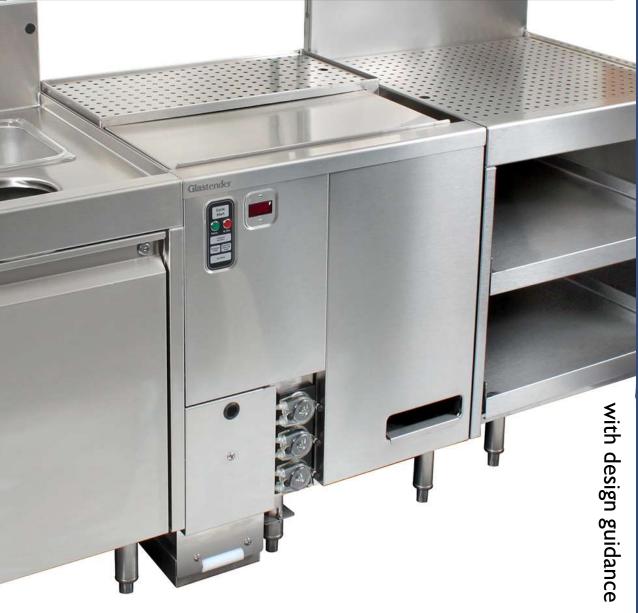

# MORE DESIGN FLEXIBILITY TO TOUGH SPACES

Dimensions to match maximized interior fitouts.

BACKE BARS

Bar

**Appliances** 

- Standard heights 29", and 35" to fit under. Add 1" for finished tops i.e. 30, 36".
- Raise cooler by 2-1/2" or 4" casters, or 6" legs with front skirting.
- Two zones of temperature in one refrigerator. From 1 to 4 doors, 24" to 108" length.
- Exterior options in brushed SS (shown), glass, laminated or clad your own.
- Lighting options in blue, white, warm and amber.

## MORE FINISHES

- Backbars with finishes to let interior designers present the bar as a focal center.
- Choose in finishes of brushes and jeweled stainless, black, and hundreds of laminates.

Wine

Bar