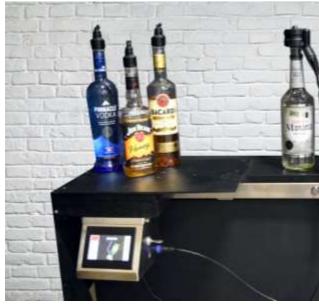

# LIQUOR & COCKTAIL

- Control all beverages and liquors by size, ID, station.
- Create pre-programmed cocktails dictating portion control at bar dispenser.
- Record each sale live to get reporting of every pour from the bar.
- Seals liquors (wont dispense)
   without electronic push
   button. Can serve from one
   location to many stations and
   many bars at all levels.