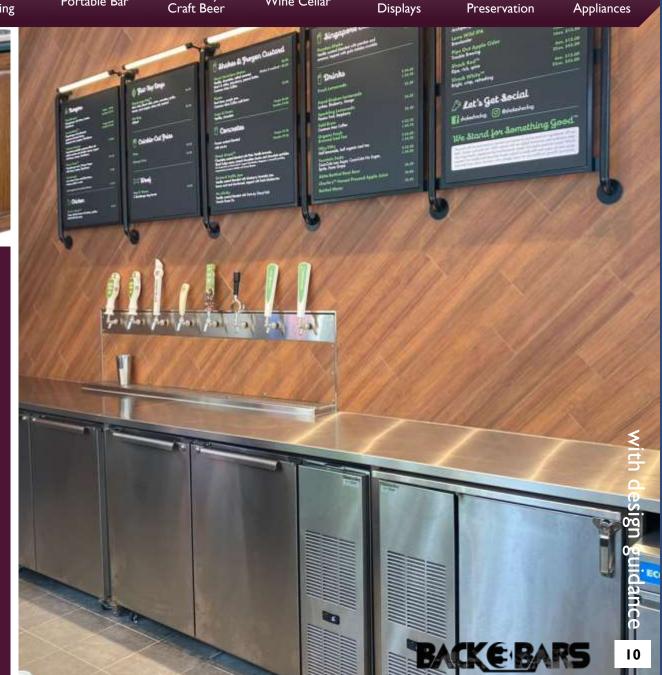

BACKE BARS

# with design guidance

# MORE DESIGN FLEXIBILITY TO TOUGH SPACES

Dimensions to match maximized interior fitouts.

BACKE BARS

Bar

**Appliances** 

- Standard heights 29", and 35" to fit under. Add 1" for finished tops i.e. 30, 36".
- Raise cooler by 2-1/2" or 4" casters, or 6" legs with front skirting.
- Two zones of temperature in one refrigerator. From 1 to 4 doors, 24" to 108" length.
- Exterior options in brushed SS (shown), glass, laminated or clad your own.
- Lighting options in blue, white, warm and amber.