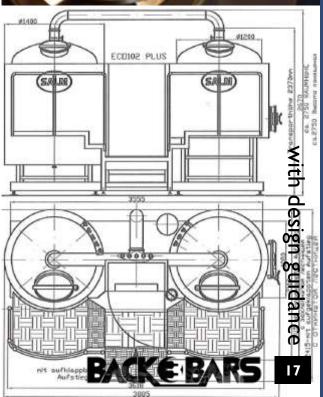

ABLE**

- Ice carts for chilling bottles at remote locations.
- Mobile Ice Pans that can fit into drawers, built into counter or counter top.
- Small enough to easily trolley to any corner.



Modular Bar

Glass washing

Portable Bar

Brewery Craft Beer

Wine Cellar

Wine Displays Wine Preservation

Bar Appliances



# SECRET AUSTRIAN CRAFT BEER RECIPES

WITH PATENT PROCESS EQUIPMENT

O Salm & Co. GmbH brings patent beer recipes crafted to perfection through generations, using Exclusively engineered process equipment and ingredients, to Venues that want to serve history and specialty.

Such as Level 33 Singapore, the worlds highest brewery installation, on the Marina Boulevard.

#### **View Level 33**

Salm & Co, is beyond buying Beer Equipment. It is buying beer expertise franchise.









# TALL WINE CELLARS AND HUMIDORS

- 80 to 300+ wine and champagne bottles capacity.
- Modular design option in Prestige Range with display, drawer, & labels.
- Vinotag App tracks
  Wine Inventory in your
  Pocket,



# BUILT IN WINE COOLERS

- Undercounter built in or free standing wine coolers till 50 bottles.
- Single or dual temperature zones.
- Sliding wooden shelves.
- Touch glass controls.
- Premium material and finish.







# TAILORED WINE WALLS

MADE IN MODULES OF 900MM WITH TWO DOORS, ADD AND EXTEND SECTIONS WITH CUSTOM FINISH, BUILT IN OR YOUR OWN CLADDING.



Wine

Displays

- All Glass Systems.
- Variable fitouts inside, choose bottle views, shelves or display racks.
- Choose of many high end finishes of magnetic cladding.
- Lean depth as low as 350 to 510mm.



# MODULAR