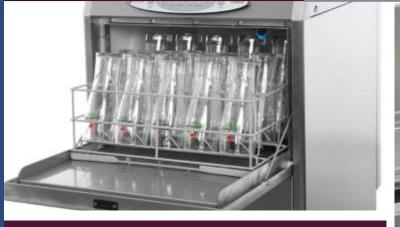

## GLASS-WASHING

- Modular, top loading, high volume for busy bars.
- Built-in undercounter for general bars.
- Renovate Cycle to remove film, for increasing glassware lifecycle.

BACKE BARS

19

Underbar Remote Modular Bar Refrigeration Beverage