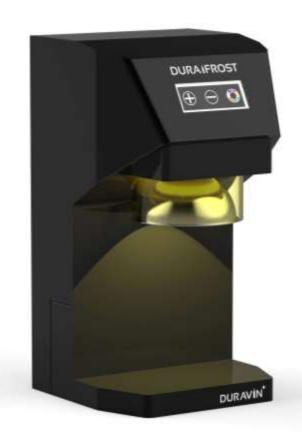

### DURAFROST GLASS FROSTERS

- Safe and regulated Gas charges glass frosters to freeze glassware for cocktails, champagne, beers.
- Smart Italian design, imported from Italy.
- Sturdy and smart design to match Duravin Champagne and Wine preservation system.