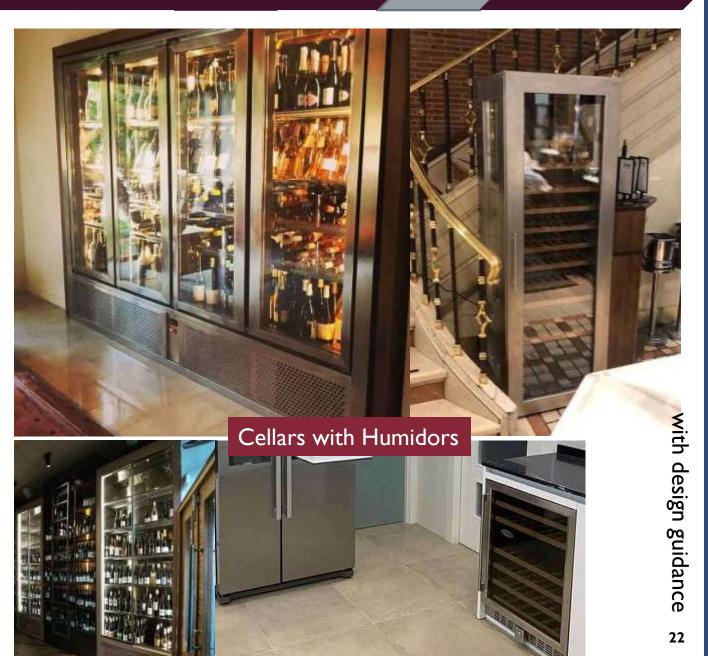

# TALL WINE CELLARS AND HUMIDORS

- 80 to 300+ wine and champagne bottles capacity.
- Modular design option in Prestige Range with display, drawer, & labels.
- Vinotag App tracks
  Wine Inventory in your
  Pocket,

#### **BESPOKE**

Tailored Cellars to defined material, dimensions, colors, accessories, Climate Class (Tropical, Sub, Temperate), for Marine, Outdoor or Indoor.

Plan a Reach in or Walk-in Cellar, with Caveduke SL, Spain.