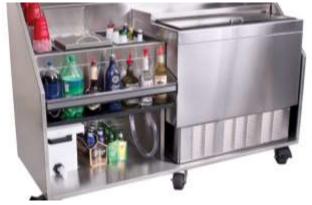

# UNDERCOUNTER REFRIGERATION

- Presenting a Singularity of Visual with Diversity of Functions and Options.
- Replacing a Clutter of brands with different look and functions with Oneness of Form.
- Fabricated to a dimensions 1.3 times taller than conventional, and 2 times higher in storage capacity, with incredible configurations not available otherwise.

BACKE BARS

# with design guidance

## MORE AVAILABLE PRISTINE INGREDIENTS

Single Door and Multi Door

Remote

- Single Temperature or Multi Temperature
- Super Fast Cooling to 2\*C within 45 min to 1 hour
- Beverage, Wine, Champagne, Beer Keg, or Glass Froster at -11\*C.
- Specify Door, Drawer or Special Laminate front.
- Built in counter, Island with 2 side access, or Standalone finished top.