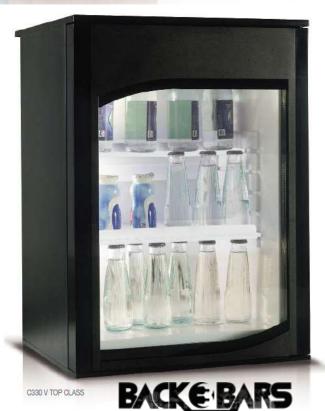

BACKE BARS

## MORE AVAILABLE PRISTINE INGREDIENTS

Single Door and Multi Door

Remote

- Single Temperature or Multi Temperature
- Super Fast Cooling to 2\*C within 45 min to 1 hour
- Beverage, Wine, Champagne, Beer Keg, or Glass Froster at -11\*C.
- Specify Door, Drawer or Special Laminate front.
- Built in counter, Island with 2 side access, or Standalone finished top.

Draft Beer

Open Food

Bar Beverages 

Glass Froster

Drawer Option → ← 6-10 / 12-18\*C

Wine Cellar