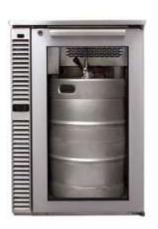

## MORE AVAILABLE PRISTINE INGREDIENTS

Single Door and Multi Door

Remote

- Single Temperature or Multi Temperature
- Super Fast Cooling to 2\*C within 45 min to 1 hour
- Beverage, Wine, Champagne, Beer Keg, or Glass Froster at -11\*C.
- Specify Door, Drawer or Special Laminate front.
- Built in counter, Island with 2 side access, or Standalone finished top.

Draft Beer

Open Food

Bar Beverages 

Glass Froster

Drawer Option → ← 6-10 / 12-18\*C

Wine Cellar