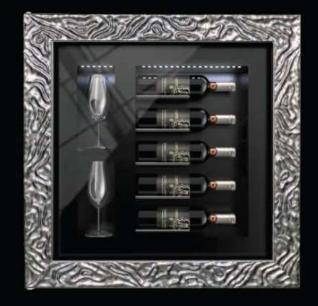

# **QUADRO VINO**

- Refrigerated Wine Cooler and Display.
- Before the Party.
- Welcome Wine, Framed on the Wall.
- Deco Art Design.

with design guidance