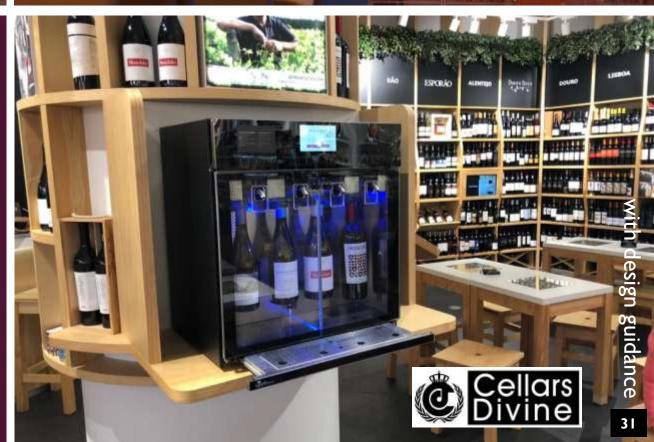

# UNDERCOUNTER REFRIGERATION

- Presenting a Singularity of Visual with Diversity of Functions and Options.
- Replacing a Clutter of brands with different look and functions with Oneness of Form.
- Fabricated to a dimensions 1.3 times taller than conventional, and 2 times higher in storage capacity, with incredible configurations not available otherwise.

# with design guidance

## MORE AVAILABLE PRISTINE INGREDIENTS

Single Door and Multi Door

Remote

- Single Temperature or Multi Temperature
- Super Fast Cooling to 2\*C within 45 min to 1 hour
- Beverage, Wine, Champagne, Beer Keg, or Glass Froster at -11\*C.
- Specify Door, Drawer or Special Laminate front.
- Built in counter, Island with 2 side access, or Standalone finished top.

# SINGULARITY OF YOUR PURPOSE

Choose Cohesive over Random with Singular System with Variety of Options:

- Glass Froster
- 2. Wine Cellar
- 3. Beer Chiller
- 4. Glass Storage
- 5. Drawers
- 6. Door Finishes
- 7. Shelves for Beers, Wines, and by the Glass