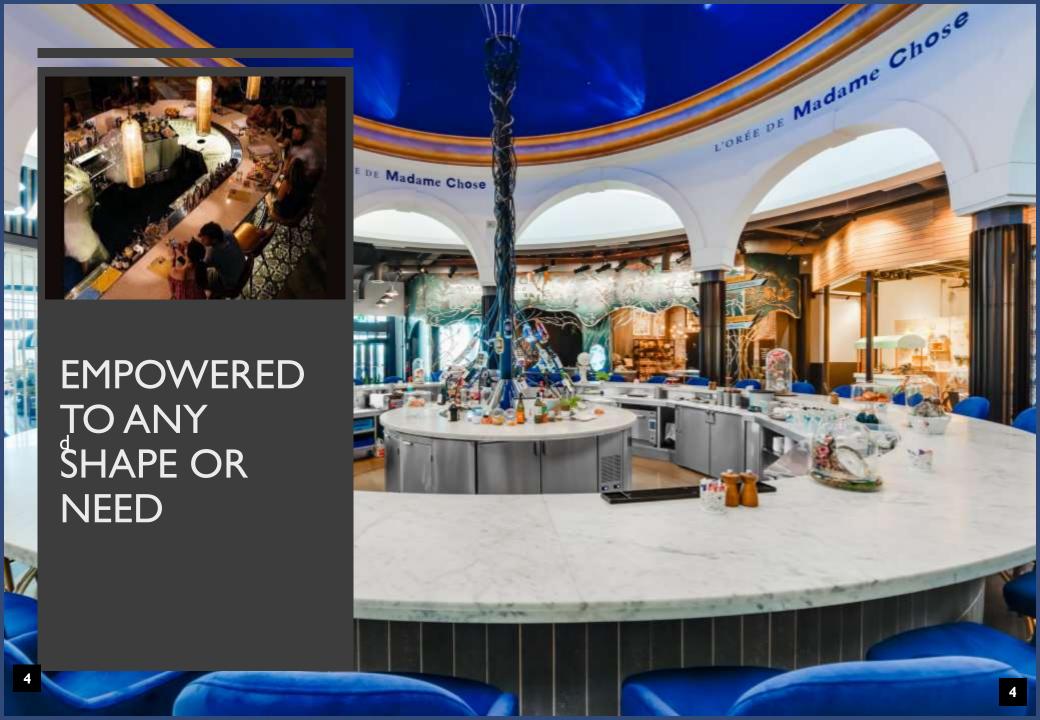

# PROFESSIONAL BAR BUILD

- Special features and immense flexibility to create personalized fit outs.
- Design a bar for the precise audience and idea, beer, cocktail, wine, craft, with advanced features.
- Modular, interchangeable, seamless and infinite, just as your creativity.

## **INNOVATION INCORPORATED**

Design the bar to any shape, size with extreme floor-print efficiency.

It all starts, with your interior design.