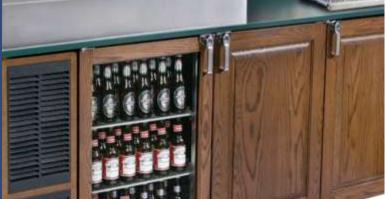

# UNDERCOUNTER REFRIGERATION

- Presenting a Singularity of Visual with Diversity of Functions and Options.
- Replacing a Clutter of brands with different look and functions with Oneness of Form.
- Fabricated to a dimensions 1.3 times taller than conventional, and 2 times higher in storage capacity, with incredible configurations not available otherwise.

# MORE DESIGN FLEXIBILITY TO TOUGH SPACES

Dimensions to match maximized interior fitouts.

BACKE BARS

Bar

**Appliances** 

- Standard heights 29", and 35" to fit under. Add 1" for finished tops i.e. 30, 36".
- Raise cooler by 2-1/2" or 4" casters, or 6" legs with front skirting.
- Two zones of temperature in one refrigerator. From 1 to 4 doors, 24" to 108" length.
- Exterior options in brushed SS (shown), glass, laminated or clad your own.
- Lighting options in blue, white, warm and amber.