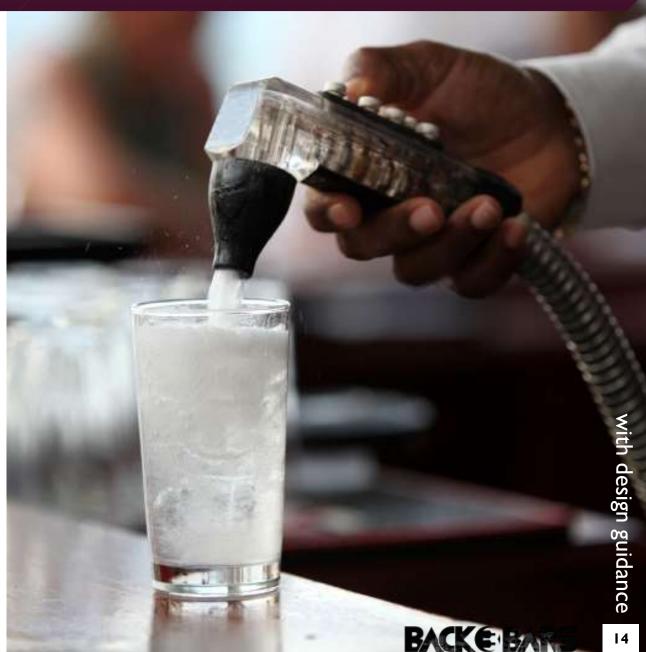

# with design guidance

# **QUADRO VINO**

- Refrigerated Wine Cooler and Display.
- Before the Party.
- Welcome Wine, Framed on the Wall.
- Deco Art Design.

with design guidance