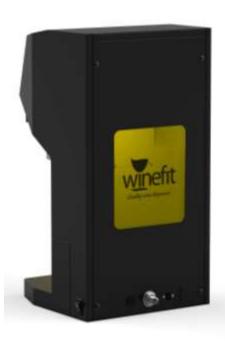

# WINE AND CHAMPAGNE PRESERVATION.

- Duravin by Winefit for,
  - Still Wines
  - Champagnes
  - Combined
- Preserves beverages fresh as new till 30 days of opening.
- Advanced Italian Design for decorative backbars.

## **WINE BY GLASS**

An ingenious wine dispensing system that brings the best of both the worlds, in infinite wine preservation, as well as by the glass dispense, control, authorize and report.