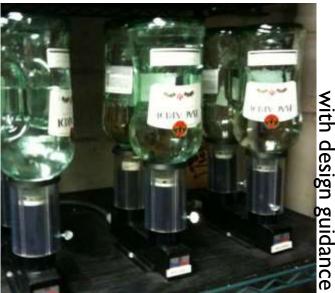

# LIQUOR & COCKTAIL

- Control all beverages and liquors by size, ID, station.
- Create pre-programmed cocktails dictating portion control at bar dispenser.
- Record each sale live to get reporting of every pour from the bar.
- Seals liquors (wont dispense)
   without electronic push
   button. Can serve from one
   location to many stations and
   many bars at all levels.