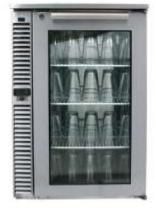

# UNDERCOUNTER REFRIGERATION

- Presenting a Singularity of Visual with Diversity of Functions and Options.
- Replacing a Clutter of brands with different look and functions with Oneness of Form.
- Fabricated to a dimensions 1.3 times taller than conventional, and 2 times higher in storage capacity, with incredible configurations not available otherwise.

## MORE AVAILABLE PRISTINE INGREDIENTS

Single Door and Multi Door

Remote

- Single Temperature or Multi Temperature
- Super Fast Cooling to 2\*C within 45 min to 1 hour
- Beverage, Wine, Champagne, Beer Keg, or Glass Froster at -11\*C.
- Specify Door, Drawer or Special Laminate front.
- Built in counter, Island with 2 side access, or Standalone finished top.

Draft Beer

Open Food

Bar Beverages 

Glass Froster

Drawer Option → ← 6-10 / 12-18\*C

Wine Cellar

# MORE DESIGN FLEXIBILITY TO TOUGH SPACES

Dimensions to match maximized interior fitouts.

BACKE BARS

Bar

**Appliances** 

- Standard heights 29", and 35" to fit under. Add 1" for finished tops i.e. 30, 36".
- Raise cooler by 2-1/2" or 4" casters, or 6" legs with front skirting.
- Two zones of temperature in one refrigerator. From 1 to 4 doors, 24" to 108" length.
- Exterior options in brushed SS (shown), glass, laminated or clad your own.
- Lighting options in blue, white, warm and amber.