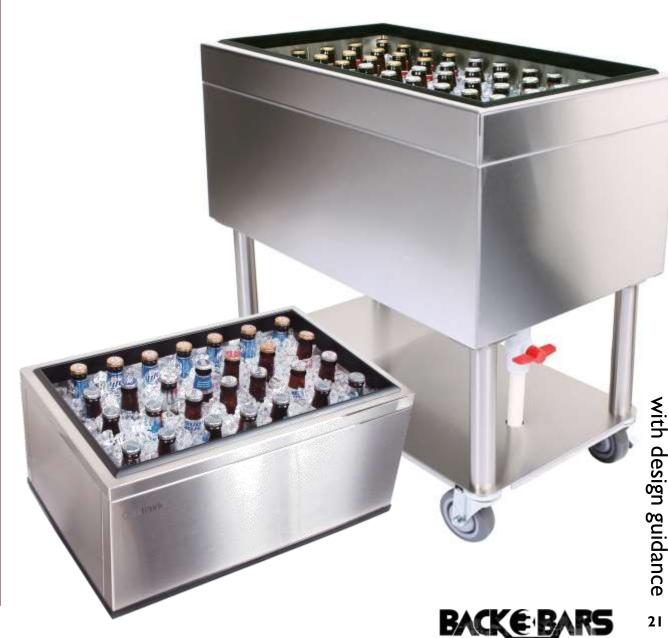

# **UTILITY PORTABLE**

- Ice carts for chilling bottles at remote locations.
- Mobile Ice Pans that can fit into drawers, built into counter or counter top.
- Small enough to easily trolley to any corner.

# **QUADRO VINO**

- Refrigerated Wine Cooler and Display.
- Before the Party.
- Welcome Wine, Framed on the Wall.
- Deco Art Design.

with design guidance