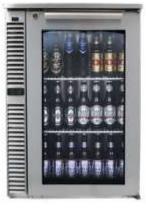

# UNDERCOUNTER REFRIGERATION

- Presenting a Singularity of Visual with Diversity of Functions and Options.
- Replacing a Clutter of brands with different look and functions with Oneness of Form.
- Fabricated to a dimensions 1.3 times taller than conventional, and 2 times higher in storage capacity, with incredible configurations not available otherwise.

## MORE AVAILABLE PRISTINE INGREDIENTS

Single Door and Multi Door

Remote

- Single Temperature or Multi Temperature
- Super Fast Cooling to 2\*C within 45 min to 1 hour
- Beverage, Wine, Champagne, Beer Keg, or Glass Froster at -11\*C.
- Specify Door, Drawer or Special Laminate front.
- Built in counter, Island with 2 side access, or Standalone finished top.

Draft Beer

Open Food

Bar Beverages 

Glass Froster

Drawer Option → ← 6-10 / 12-18\*C

Wine Cellar

# MORE DESIGN FLEXIBILITY TO TOUGH SPACES

Dimensions to match maximized interior fitouts.

BACKE BARS

Bar

**Appliances** 

- Standard heights 29", and 35" to fit under. Add 1" for finished tops i.e. 30, 36".
- Raise cooler by 2-1/2" or 4" casters, or 6" legs with front skirting.
- Two zones of temperature in one refrigerator. From 1 to 4 doors, 24" to 108" length.
- Exterior options in brushed SS (shown), glass, laminated or clad your own.
- Lighting options in blue, white, warm and amber.