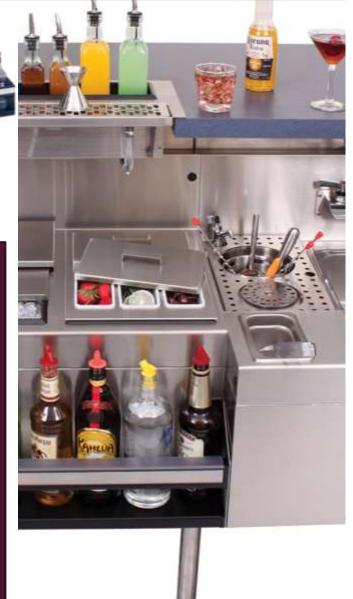

# THE POWER OF

Accept three times the number of varied bar products, well racked, fast to access, in pristine preserved condition.

Quickly respond back to different requests in lightening speed, consistently.

## MORE AVAILABLE PRISTINE INGREDIENTS

Single Door and Multi Door

Remote

- Single Temperature or Multi Temperature
- Super Fast Cooling to 2\*C within 45 min to 1 hour
- Beverage, Wine, Champagne, Beer Keg, or Glass Froster at -11\*C.
- Specify Door, Drawer or Special Laminate front.
- Built in counter, Island with 2 side access, or Standalone finished top.

Draft Beer

Open Food

Bar Beverages 

Glass Froster

Drawer Option → ← 6-10 / 12-18\*C

Wine Cellar

# MORE DESIGN FLEXIBILITY TO TOUGH SPACES

Dimensions to match maximized interior fitouts.

BACKE BARS

Bar

**Appliances** 

- Standard heights 29", and 35" to fit under. Add 1" for finished tops i.e. 30, 36".
- Raise cooler by 2-1/2" or 4" casters, or 6" legs with front skirting.
- Two zones of temperature in one refrigerator. From 1 to 4 doors, 24" to 108" length.
- Exterior options in brushed SS (shown), glass, laminated or clad your own.
- Lighting options in blue, white, warm and amber.