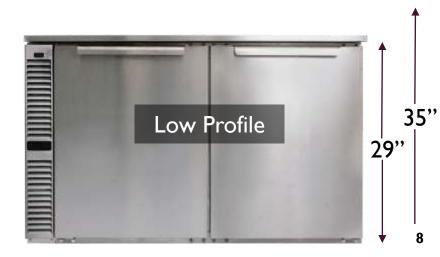

# MORE DESIGN FLEXIBILITY TO TOUGH SPACES

Dimensions to match maximized interior fitouts.

BACKE BARS

Bar

**Appliances** 

- Standard heights 29", and 35" to fit under. Add 1" for finished tops i.e. 30, 36".
- Raise cooler by 2-1/2" or 4" casters, or 6" legs with front skirting.
- Two zones of temperature in one refrigerator. From 1 to 4 doors, 24" to 108" length.
- Exterior options in brushed SS (shown), glass, laminated or clad your own.
- Lighting options in blue, white, warm and amber.