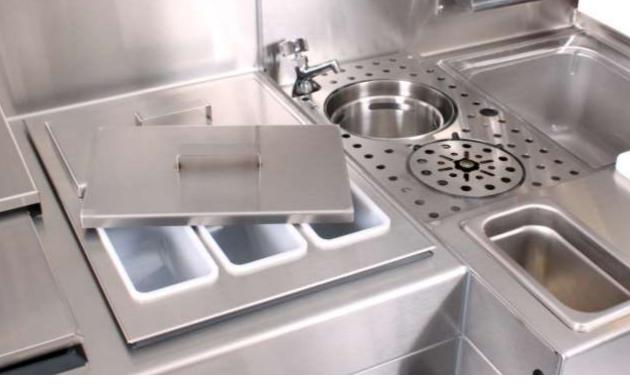

## GLASS-WASHING

- Modular, top loading, high volume for busy bars.
- Built-in undercounter for general bars.
- Renovate Cycle to remove film, for increasing glassware lifecycle.

BACKE BARS

19

Underbar Remote Modular Bar Refrigeration Beverage