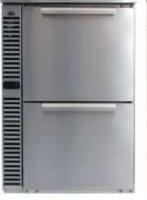

# UNDERCOUNTER REFRIGERATION

- Presenting a Singularity of Visual with Diversity of Functions and Options.
- Replacing a Clutter of brands with different look and functions with Oneness of Form.
- Fabricated to a dimensions 1.3 times taller than conventional, and 2 times higher in storage capacity, with incredible configurations not available otherwise.

## MORE AVAILABLE PRISTINE INGREDIENTS

Single Door and Multi Door

Remote

- Single Temperature or Multi Temperature
- Super Fast Cooling to 2\*C within 45 min to 1 hour
- Beverage, Wine, Champagne, Beer Keg, or Glass Froster at -11\*C.
- Specify Door, Drawer or Special Laminate front.
- Built in counter, Island with 2 side access, or Standalone finished top.

Draft Beer

Open Food

Bar Beverages 

Glass Froster

Drawer Option → ← 6-10 / 12-18\*C

Wine Cellar