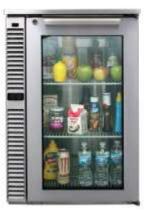

## MORE AVAILABLE PRISTINE INGREDIENTS

Single Door and Multi Door

Remote

- Single Temperature or Multi Temperature
- Super Fast Cooling to 2\*C within 45 min to 1 hour
- Beverage, Wine, Champagne, Beer Keg, or Glass Froster at -11\*C.
- Specify Door, Drawer or Special Laminate front.
- Built in counter, Island with 2 side access, or Standalone finished top.

Draft Beer

Open Food

Bar Beverages 

Glass Froster

Drawer Option → ← 6-10 / 12-18\*C

Wine Cellar