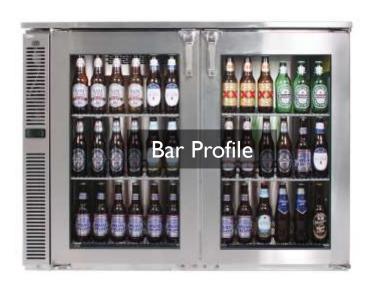

# UNDERCOUNTER REFRIGERATION

- Presenting a Singularity of Visual with Diversity of Functions and Options.
- Replacing a Clutter of brands with different look and functions with Oneness of Form.
- Fabricated to a dimensions 1.3 times taller than conventional, and 2 times higher in storage capacity, with incredible configurations not available otherwise.

## MORE AVAILABLE PRISTINE INGREDIENTS

Single Door and Multi Door

Remote

- Single Temperature or Multi Temperature
- Super Fast Cooling to 2\*C within 45 min to 1 hour
- Beverage, Wine, Champagne, Beer Keg, or Glass Froster at -11\*C.
- Specify Door, Drawer or Special Laminate front.
- Built in counter, Island with 2 side access, or Standalone finished top.

Draft Beer

Open Food

Bar Beverages 

Glass Froster

Drawer Option → ← 6-10 / 12-18\*C

Wine Cellar