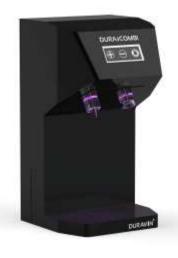

# WINE AND CHAMPAGNE PRESERVATION.

- Duravin by Winefit for,
  - Still Wines
  - Champagnes
  - Combined
- Preserves beverages fresh as new till 30 days of opening.
- Advanced Italian Design for decorative backbars.