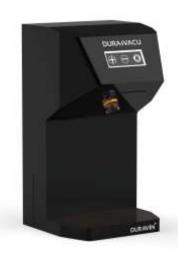

# WINE AND CHAMPAGNE PRESERVATION.

- Duravin by Winefit for,
  - Still Wines
  - Champagnes
  - Combined
- Preserves beverages fresh as new till 30 days of opening.
- Advanced Italian Design for decorative backbars.

### DURAFROST GLASS FROSTERS

- Safe and regulated Gas charges glass frosters to freeze glassware for cocktails, champagne, beers.
- Smart Italian design, imported from Italy.
- Sturdy and smart design to match Duravin Champagne and Wine preservation system.