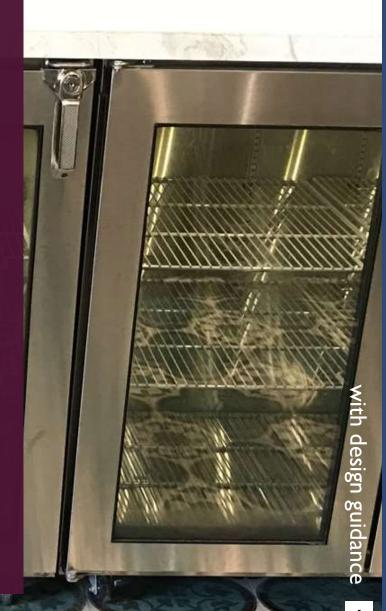

# UNDERCOUNTER REFRIGERATION

- Presenting a Singularity of Visual with Diversity of Functions and Options.
- Replacing a Clutter of brands with different look and functions with Oneness of Form.
- Fabricated to a dimensions 1.3 times taller than conventional, and 2 times higher in storage capacity, with incredible configurations not available otherwise.

# with design guidance