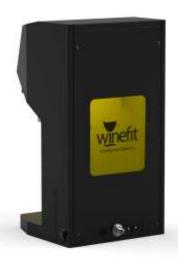

# WINE AND CHAMPAGNE PRESERVATION.

- Duravin by Winefit for,
  - Still Wines
  - Champagnes
  - Combined
- Preserves beverages fresh as new till 30 days of opening.
- Advanced Italian Design for decorative backbars.

## **WINE BY GLASS**

An ingenious wine dispensing system that brings the best of both the worlds, in infinite wine preservation, as well as by the glass dispense, control, authorize and report.