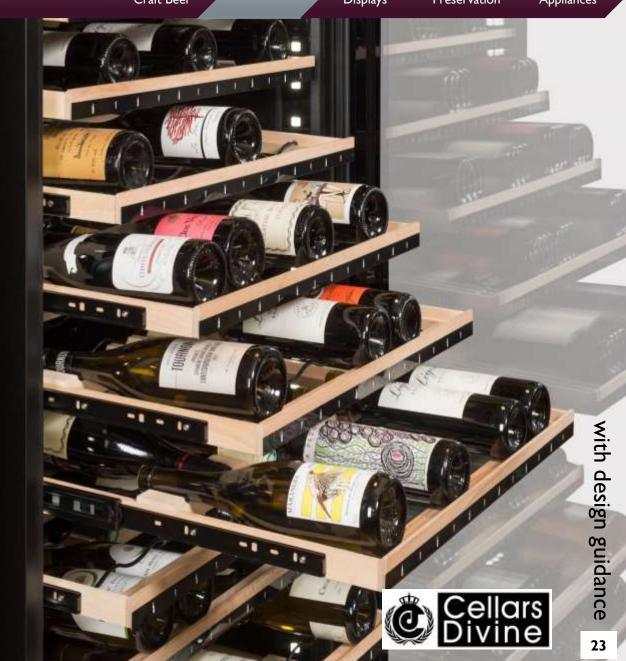

# TALL WINE CELLARS AND HUMIDORS

- 80 to 300+ wine and champagne bottles capacity.
- Modular design option in Prestige Range with display, drawer, & labels.
- Vinotag App tracks
  Wine Inventory in your
  Pocket,