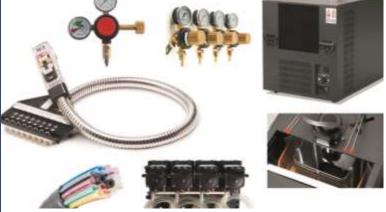

## **BACKBARS** BEER SOLUTION. ADVANCED.

13

- Bottled quality carbonation on the tap.
- Unlimited flow from central reserve to all bar stations.
- Easy topping up of cocktails at low cost.
- Soda, water, soft drinks.

# LIQUOR & COCKTAIL

- Control all beverages and liquors by size, ID, station.
- Create pre-programmed cocktails dictating portion control at bar dispenser.
- Record each sale live to get reporting of every pour from the bar.
- Seals liquors (wont dispense)
   without electronic push
   button. Can serve from one
   location to many stations and
   many bars at all levels.