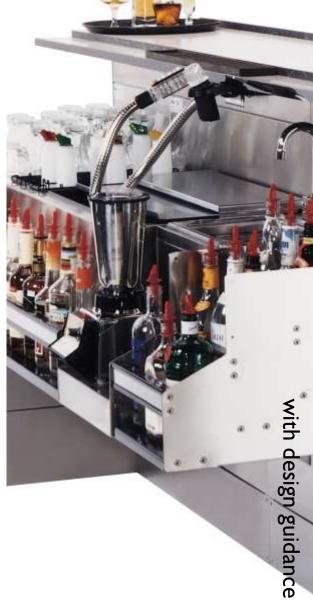

# with design guidance

# SINGULARITY OF YOUR PURPOSE

Choose Cohesive over Random with Singular System with Variety of Options:

- Glass Froster
- 2. Wine Cellar
- 3. Beer Chiller
- 4. Glass Storage
- 5. Drawers
- 6. Door Finishes
- 7. Shelves for Beers, Wines, and by the Glass

## MORE FINISHES

- Backbars with finishes to let interior designers present the bar as a focal center.
- Choose in finishes of brushes and jeweled stainless, black, and hundreds of laminates.

Wine

Bar