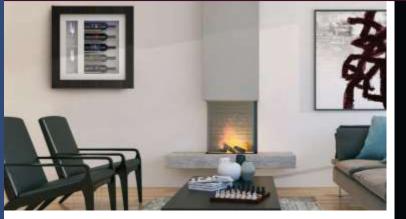

# **QUADRO VINO**

- Refrigerated Wine Cooler and Display.
- Before the Party.
- Welcome Wine, Framed on the Wall.
- Deco Art Design.

with design guidance