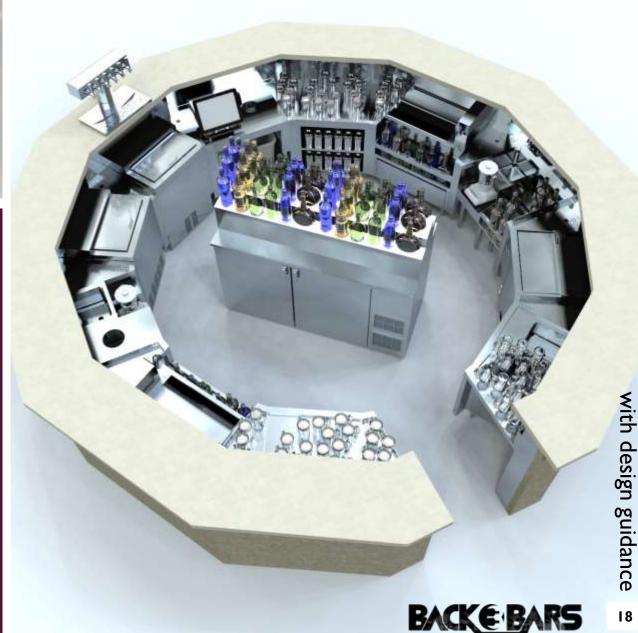

# UNDERCOUNTER REFRIGERATION

- Presenting a Singularity of Visual with Diversity of Functions and Options.
- Replacing a Clutter of brands with different look and functions with Oneness of Form.
- Fabricated to a dimensions 1.3 times taller than conventional, and 2 times higher in storage capacity, with incredible configurations not available otherwise.

BACKE BARS

# with design guidance

## MORE AVAILABLE PRISTINE INGREDIENTS

Single Door and Multi Door

Remote

- Single Temperature or Multi Temperature
- Super Fast Cooling to 2\*C within 45 min to 1 hour
- Beverage, Wine, Champagne, Beer Keg, or Glass Froster at -11\*C.
- Specify Door, Drawer or Special Laminate front.
- Built in counter, Island with 2 side access, or Standalone finished top.

# SINGULARITY OF YOUR PURPOSE

Choose Cohesive over Random with Singular System with Variety of Options:

- Glass Froster
- 2. Wine Cellar
- 3. Beer Chiller
- 4. Glass Storage
- 5. Drawers
- 6. Door Finishes
- 7. Shelves for Beers, Wines, and by the Glass