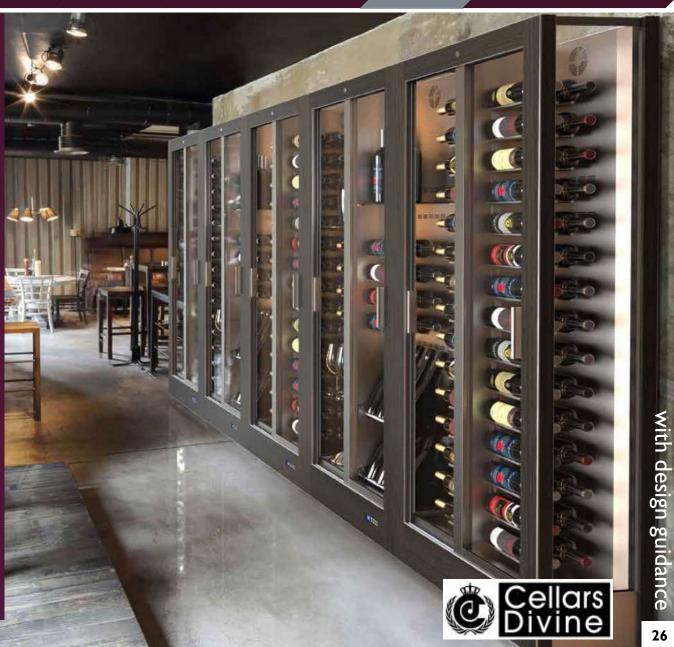

# TALL WINE CELLARS AND HUMIDORS

- 80 to 300+ wine and champagne bottles capacity.
- Modular design option in Prestige Range with display, drawer, & labels.
- Vinotag App tracks
  Wine Inventory in your
  Pocket,

# TAILORED WINE WALLS

MADE IN MODULES OF 900MM WITH TWO DOORS, ADD AND EXTEND SECTIONS WITH CUSTOM FINISH, BUILT IN OR YOUR OWN CLADDING.

Wine

Displays

- All Glass Systems.
- Variable fitouts inside, choose bottle views, shelves or display racks.
- Choose of many high end finishes of magnetic cladding.
- Lean depth as low as 350 to 510mm.