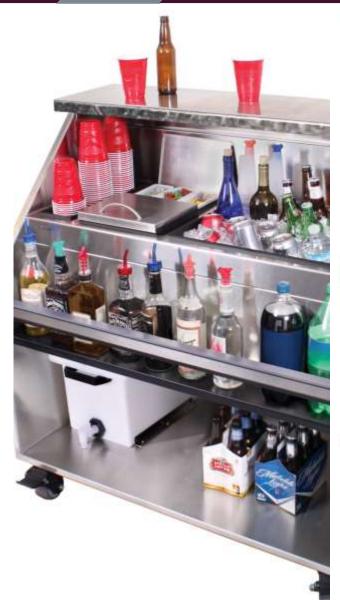

# STAINLESS PORTABLE BARS

- Heavy duty and durable portable bar systems.
- Clad the steel frame with your own laminate and designs.
- Professional grade insulation, drainboard, botte rails, racks and even draft beer or refrigerator.
- Weather proof for outdoors. NSF certified for ease of cleaning, radius corners and no seams.

# **UTILITY PORTABLE**

- Ice carts for chilling bottles at remote locations.
- Mobile Ice Pans that can fit into drawers, built into counter or counter top.
- Small enough to easily trolley to any corner.