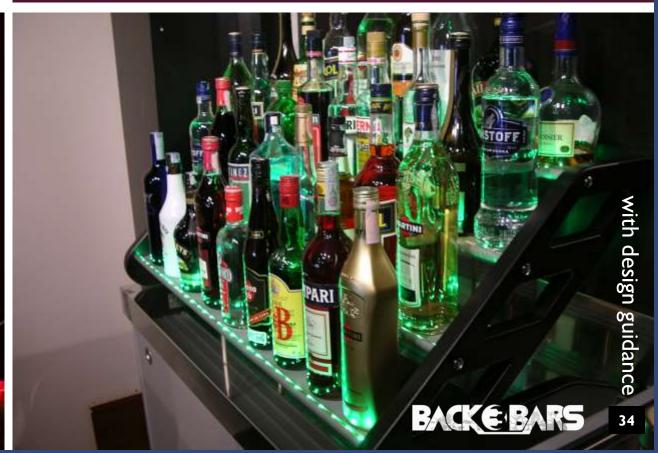

# UNDERCOUNTER REFRIGERATION

- Presenting a Singularity of Visual with Diversity of Functions and Options.
- Replacing a Clutter of brands with different look and functions with Oneness of Form.
- Fabricated to a dimensions 1.3 times taller than conventional, and 2 times higher in storage capacity, with incredible configurations not available otherwise.

BACKE BARS

# with design guidance