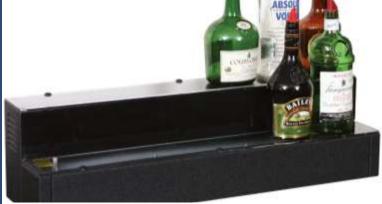

#### **BACKBAR DISPLAYS**

- High end finish multi LED option lighted display in stylish cut and finish. Made in Italy, with remote control.
- Backbar step rack light display in brushed stainless finish or black matt, made in USA by Glastender.