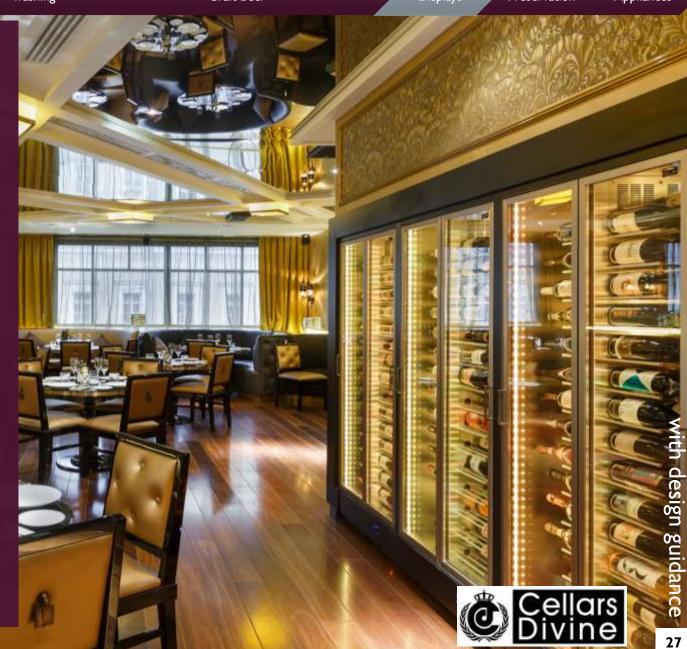

# TALL WINE CELLARS AND HUMIDORS

- 80 to 300+ wine and champagne bottles capacity.
- Modular design option in Prestige Range with display, drawer, & labels.
- Vinotag App tracks
  Wine Inventory in your
  Pocket,

# TAILORED WINE WALLS

MADE IN MODULES OF 900MM WITH TWO DOORS, ADD AND EXTEND SECTIONS WITH CUSTOM FINISH, BUILT IN OR YOUR OWN CLADDING.

Wine

Displays

- All Glass Systems.
- Variable fitouts inside, choose bottle views, shelves or display racks.
- Choose of many high end finishes of magnetic cladding.
- Lean depth as low as 350 to 510mm.