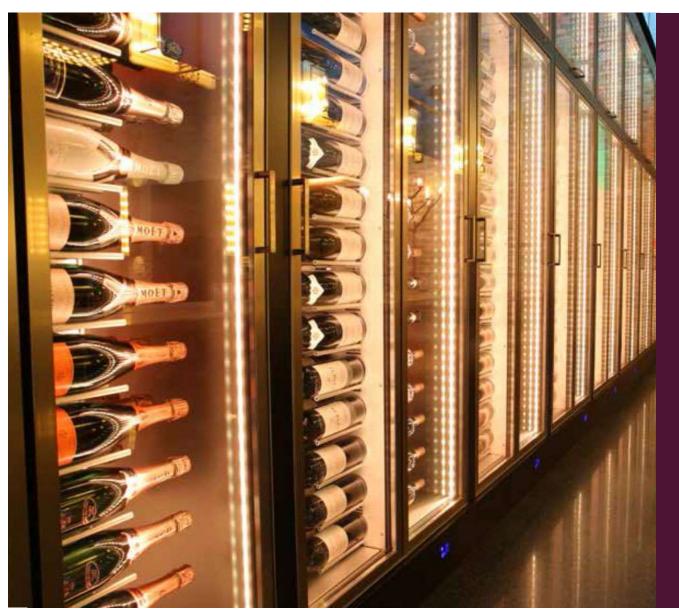

# TAILORED WINE WALLS

MADE IN MODULES OF 900MM WITH TWO DOORS, ADD AND EXTEND SECTIONS WITH CUSTOM FINISH, BUILT IN OR YOUR OWN CLADDING.

Wine

Displays

- All Glass Systems.
- Variable fitouts inside, choose bottle views, shelves or display racks.
- Choose of many high end finishes of magnetic cladding.
- Lean depth as low as 350 to 510mm.