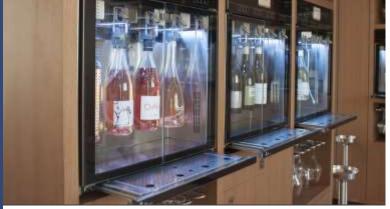

## **WINE BY GLASS**

An ingenious wine dispensing system that brings the best of both the worlds, in infinite wine preservation, as well as by the glass dispense, control, authorize and report.

#### **BACKBAR DISPLAYS**

- High end finish multi LED option lighted display in stylish cut and finish. Made in Italy, with remote control.
- Backbar step rack light display in brushed stainless finish or black matt, made in USA by Glastender.