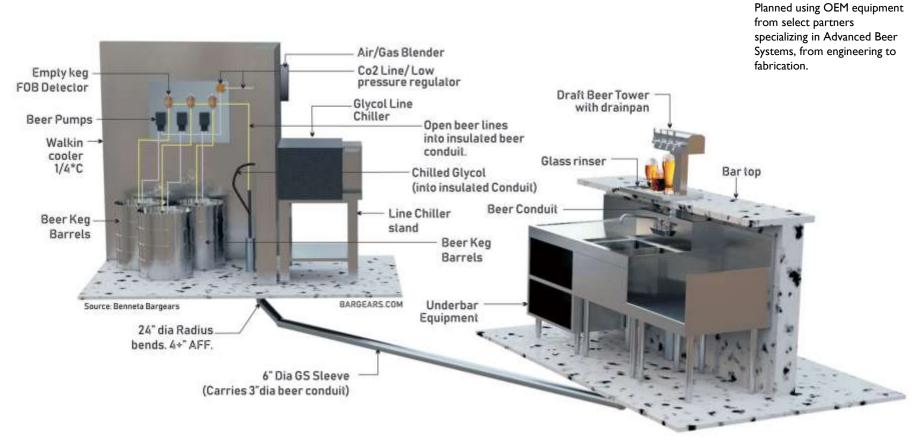

# **DRAFT BEER**

- Luxurious ceramic beer towers, or contemporary metallic towers.
- Draft Beer Refrigeration
   Cooler with CO2
   regulator set.
- Complete with installation.

# PERFECTED ART SINCE 1999

With over a century of installations, covering kegerators, remote keg, and brewhouse over 100 meter away, we offer a system that works, the first day, first class, forever.

Modular Bar

## **BACKBARS** BEER SOLUTION. ADVANCED.

13

- Bottled quality carbonation on the tap.
- Unlimited flow from central reserve to all bar stations.
- Easy topping up of cocktails at low cost.
- Soda, water, soft drinks.