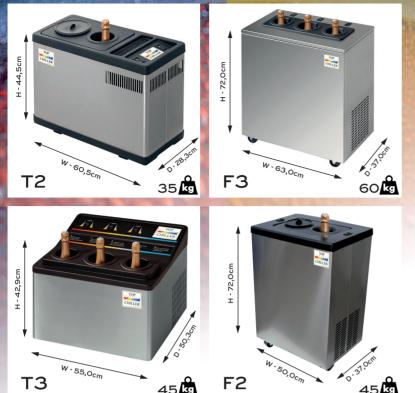

### Description

With Top Chiller it takes just a few minutes to bring bottles of wine, champagne, beer or mineral water at the desired temperature.

Top Chiller, in the models from counter (T2 and T3) and in the version with cabinets (F3) for three bottles located ideal for use in wine bars, bars, restaurants, hotels, exhibition stands, banquets and weddings. Also very useful at home for a friendship toast.

#### T2

Supply: 230V 50Hz **Consumption:** 265W 2kWh/24h **Bottle Capacity:** Kit Provided: Machine + 1 tank of refrigerating liquid + 10 plastic bags as spares

#### **T**3

Supply: **Consumption: Bottle Capacity:** Kit Provided:

230V 50Hz 320W 2,5kWh/24h 3 Machine + 1 tank of refrigerating liquid + 10 plastic bags as spares

#### F3

F2

Supply:

Kit Provided:

2

Supply: **Consumption: Bottle Capacity:** Kit Provided:

230V 50Hz 320W 2,5kWh/24h 3

Machine + 1 tank of refrigerating liquid + 10 plastic bags as spares

**Consumption: Bottle Capacity:** 

230V 50Hz 265W 2kWh/24h Machine + 1 tank of refrigerating liquid

+ 10 plastic bags as spares

ACCESSORIES FOR THE PRODUCTS

- TANK OF REFRIGERATING LIOUID
- BAGS FOR TOP CHILLER
- EXTRACTOR FOR WASTED REFRIGERATING LIQUID