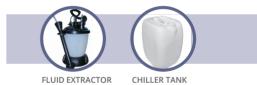

**Consumption: Bottle Capacity:** 

230V 50Hz 265W 2kWh/24h Machine + 1 tank of refrigerating liquid

+ 10 plastic bags as spares

ACCESSORIES FOR THE PRODUCTS

- TANK OF REFRIGERATING LIOUID
- BAGS FOR TOP CHILLER
- EXTRACTOR FOR WASTED REFRIGERATING LIQUID

• PLAS0055 - SPARE PLASTIC BAGS - 10 PLASTIC BAGS FOR FAST CHILLER

• CHILLIQU - LIQUID TANK - TANK OF REFRIGERATING LIQUID FOR CHILLER

CHILESTR - LIQUID EXTRACTOR - 9,5 LT EXTRACTOR FOR WASTED REFRIGERATING LIQUID